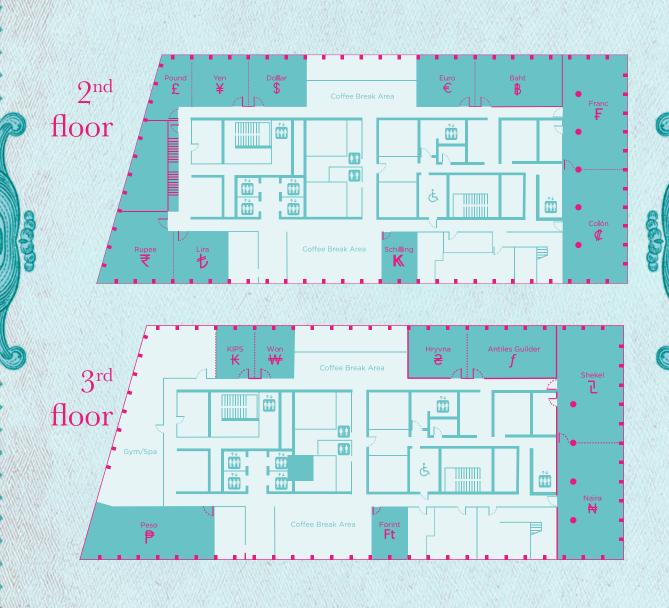

### host a meeting or event

in one of our 18 meeting rooms, with endless flexibility to host events for up to 500 people. From small conferences to cocktail events, there is always a space that fits your needs. Our meeting rooms are located on the 2nd and 3rd floor, with plenty of space in our trading area to connect, grab a coffee, or just take a well-deserved break from a long meeting.

# capacity chart

|                             |              |     | classroom |    | theatre |    |    |    |    | cocktail | dayligh  |
|-----------------------------|--------------|-----|-----------|----|---------|----|----|----|----|----------|----------|
| colon                       | 13,90 x 7,50 | 116 | 45        | 35 | 64      | 30 | 40 | 30 | 48 | 60       | ✓        |
| franc                       | 13,90 x 7,50 | 116 | 45        | 35 | 64      | 30 | 40 | 30 | 48 | 60       | ✓        |
| colon + franc               | 27,70 x 7,50 | 232 | 78        | -  | 120     | -  | -  | 60 | 96 | 120      | ✓        |
| baht                        | 11,10 x 5,80 | 71  | 20        | 20 | 50      | 20 | 30 | -  | -  | -        | ✓        |
| euro                        | 7,30 x 5,80  | 47  | 12        | 16 | 28      | 12 | 20 | -  | -  | -        | ✓        |
| baht + euro                 | 18,30 x 5,80 | 118 | 36        | 36 | 70      | -  | -  | 45 | 72 | 64       | ✓        |
| dollar                      | 7,20 x 5,80  | 47  | 12        | 16 | 28      | 12 | 20 | -  | -  | -        | ✓        |
| yen                         | 7,20 x 5,80  | 46  | 12        | 12 | 18      | 8  | 12 | -  | -  | -        | ✓        |
| dollar + yen                | 14,40 x 5,80 | 93  | 28        | 28 | 50      | 20 | 30 | 25 | 40 | 56       | ✓        |
| lira                        | 7,20 x 5,80  | 45  | 12        | 12 | 24      | 12 | 20 | -  | -  | -        | ✓        |
| pound*                      | 3,60 x 5,80  | 37  | -         | -  | -       | -  | -  | -  | -  | 14       | ✓        |
| rupee*                      | 7,00 x 8,40  | 73  | -         | -  | -       | -  | -  | -  | -  | 30       | ✓        |
| schilling (BOARD)           | 4,80 x 5,80  | 28  | -         | -  | -       | 8  | -  | -  | -  | -        | ✓        |
| naira                       | 13,90 x 7,50 | 116 | 45        | 35 | 64      | 30 | 40 | 30 | 48 | 60       | <b>✓</b> |
| shekel                      | 13,90 x 7,50 | 116 | 45        | 35 | 64      | 30 | 40 | 30 | 48 | 60       | ✓        |
| naira + shekel              | 27,70 x 7,50 | 232 | 78        | -  | 120     | -  | -  | 60 | 96 | 120      | ✓        |
| antiles guilder             | 10,50 x 5,50 | 67  | 16        | 16 | 40      | 16 | 25 | -  | -  | -        | <b>✓</b> |
| hryvna                      | 7,20 x 5,50  | 44  | 12        | 12 | 24      | 12 | 20 | -  | -  | -        | ✓        |
| antiles guilder +<br>hryvna | 18,20 x 5,50 | 111 | 32        | 32 | 50      | -  | -  | 35 | 56 | 56       | <b>✓</b> |
| won                         | 4,80 x 5,50  | 30  | -         | 8  | 10      | 8  | 13 | -  | -  | -        | ✓        |
| kips                        | 4,80 x 5,50  | 29  | -         | 6  | 10      | 4  | 13 | -  | -  | -        | ✓        |
| won + kips                  | 9,60 x 5,50  | 59  | 16        | 20 | 30      | 16 | 20 | -  | -  | 28       | ✓        |
| peso*                       | 15,80 x 5,50 | 97  | -         | -  | -       | -  | -  | -  | -  | 40       | <b>✓</b> |
| forint (BOARD)              | 4,80 x 5,50  | 27  |           | _  |         | 8  |    | _  | _  | _        |          |

<sup>\*</sup> Lounge style meeting space, perfect for creative brainstorming and get-togethers