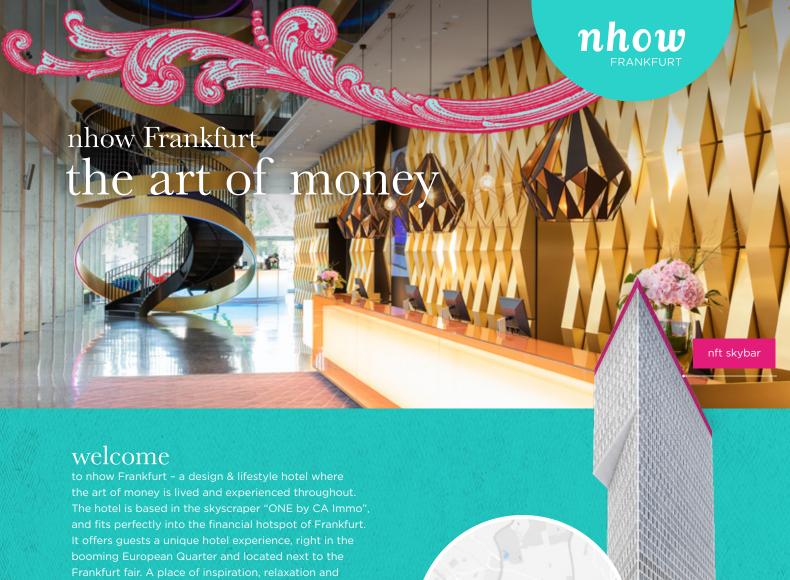

### & there is more

to discover in this impressive building. On the ground floor you will find the Rich Barista coffee shop, where you can start your day with a freshly brewed cup of coffee and take a snack on the go. For those going the extra mile, we have a special Insider lounge where you can feel like a real VIP, with unlimited drinks & snacks for those who book our Suites or Junior Suites.

#### relax & unwind

after a hard day of earning (or spending) money, you can sit down in our Gold Bar to enjoy a cocktail or a good glass of wine. Or break a sweat after a busy day of working in our state-of-the-art fitness center. If you'd rather take it easy, enjoy our spa area with sauna.

### host a meeting or event

in one of our 18 meeting rooms, with endless flexibility to host events for up to 500 people. From small conferences to cocktail events, there is always a space that fits your needs. Our meeting rooms are located on the 2nd and 3rd floor, with plenty of space in our trading area to connect, grab a coffee, or just take a well-deserved break from a long meeting.