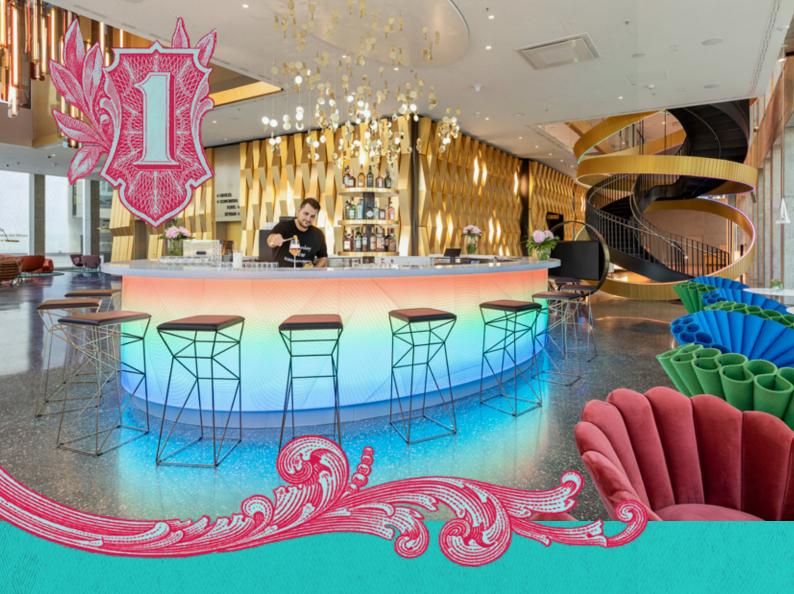

#### relax & unwind

after a hard day of earning (or spending) money, you can sit down in our Gold Bar to enjoy a cocktail or a good glass of wine. Or break a sweat after a busy day of working in our state-of-the-art fitness center. If you'd rather take it easy, enjoy our spa area with sauna.