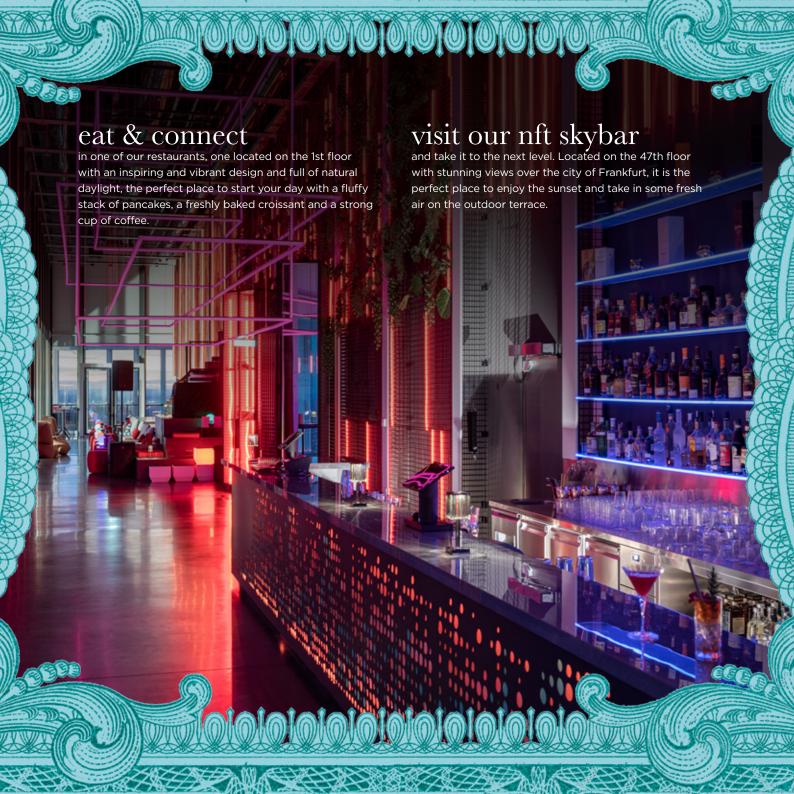

### & there is more

to discover in this impressive building. On the ground floor you will find the Rich Barista coffee shop, where you can start your day with a freshly brewed cup of coffee and take a snack on the go. For those going the extra mile, we have a special Insider lounge where you can feel like a real VIP, with unlimited drinks & snacks for those who book our Suites or Junior Suites.

#### relax & unwind

after a hard day of earning (or spending) money, you can sit down in our Gold Bar to enjoy a cocktail or a good glass of wine. Or break a sweat after a busy day of working in our state-of-the-art fitness center. If you'd rather take it easy, enjoy our spa area with sauna.