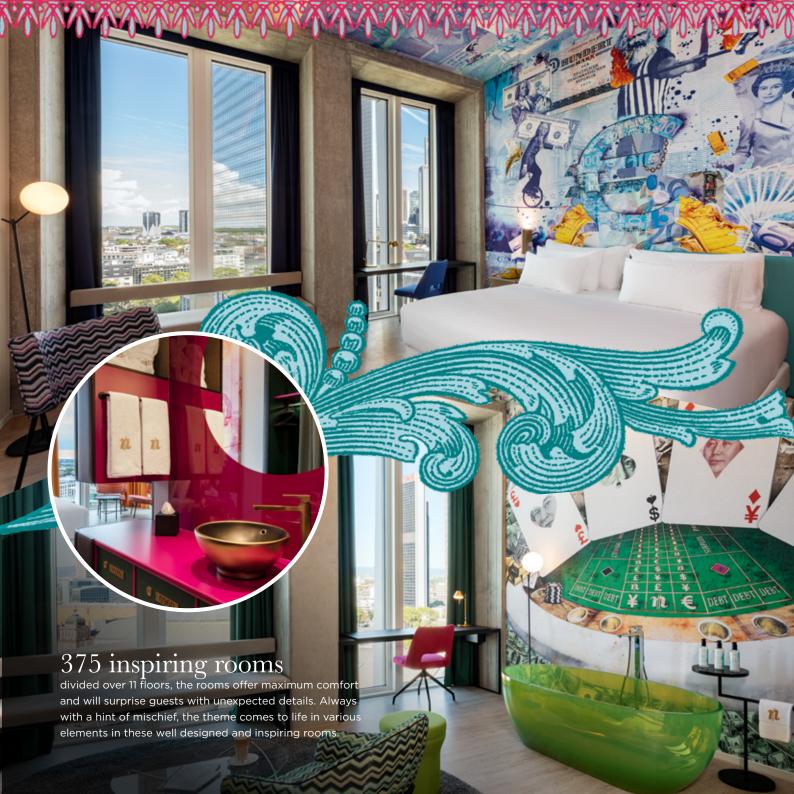

### & there is more

to discover in this impressive building. On the ground floor you will find the Rich Barista coffee shop, where you can start your day with a freshly brewed cup of coffee and take a snack on the go. For those going the extra mile, we have a special Insider lounge where you can feel like a real VIP, with unlimited drinks & snacks for those who book our Suites or Junior Suites.

#### relax & unwind

after a hard day of earning (or spending) money, you can sit down in our Gold Bar to enjoy a cocktail or a good glass of wine. Or break a sweat after a busy day of working in our state-of-the-art fitness center. If you'd rather take it easy, enjoy our spa area with sauna.