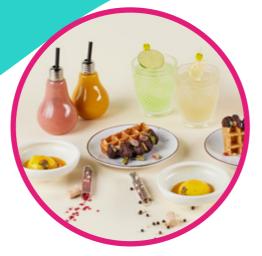

#### afternoon power

your tempting break in the afternoon

The perfect combo of something savory and something sweet, plus colorful drinks to wash it all down.

fresh juices and nhow style smoothies

Bright colors, tempting flavors, happy stomachs!