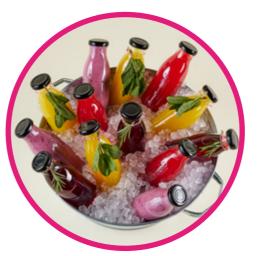

#### afternoon power

your tempting break in the afternoon

The perfect combo of something savory and something sweet, plus colorful drinks to wash it all down.

fresh juices and nhow style smoothies

Bright colors, tempting flavors, happy stomachs!