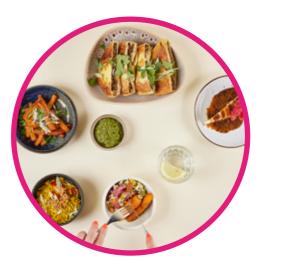

#### kickstart welcome package

Your first treats upon arrival! And first impressions count, so we've gone all out to impress with for example cookies, pastries, fresh fruit, natural yoghurt with a touch of fruit and crumbled apple pie. Tuck in!

### morning power your tempting break in the morning

A healthy snack and a sweet guilty pleasure, served with refreshing drinks.

#### afternoon power

your tempting break in the afternoon

The perfect combo of something savory and something sweet, plus colorful drinks to wash it all down.

fresh juices and nhow style smoothies

Bright colors, tempting flavors, happy stomachs!