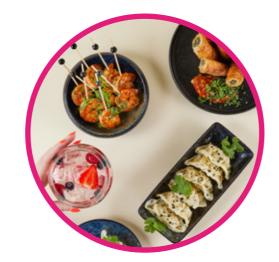

#### battery recharger lunch

A street food experience to share. Think fresh bread, delicious dips, cold cuts and surprising bites. Veggie options are always included to make sure there's something for everyone to enjoy.