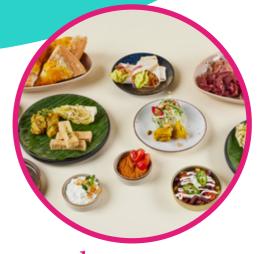

#### battery recharger lunch

A street food experience to share. Think fresh bread, delicious dips, cold cuts and surprising bites. Veggie options are always included to make sure there's something for everyone to enjoy.

## 3-course energy dinner or buffet

A variety of tasty dishes to share, with flavors from around the world. Hot and cold starters, warm main course items including side dishes (veggie option is always included). And to finish: your very own dessert. Yummy!