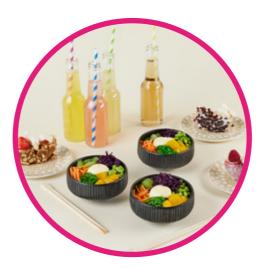

## 3-course energy dinner or buffet

A variety of tasty dishes to share, with flavors from around the world. Hot and cold starters, warm main course items including side dishes (veggie option is always included). And to finish: your very own dessert. Yummy!