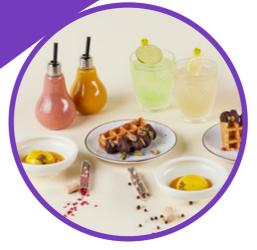

## fresh juices and nhow style smoothies

Bright colors, tempting flavors, happy stomachs!