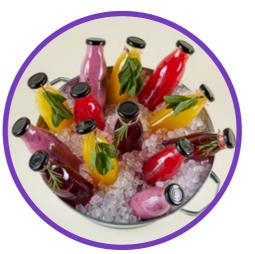

## fresh juices and nhow style smoothies

Bright colors, tempting flavors, happy stomachs!