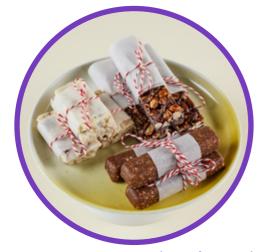

power snacks in the meeting room

A power pack full of sweet and savory snacks, from nut or muesli bars, to sweets, vegetable crisps and hand fruit.