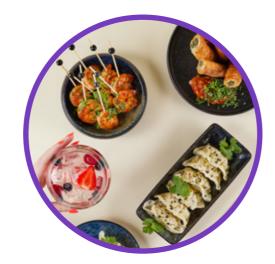

#### unplug closing package 1hr drinks & snacks

Winding down is just as import as charging up, so enjoy 3 snacks per person (meat, veggie, and fish options), and choose between soft drinks, draft beer, and house wine. Cheers to a hard day's work!