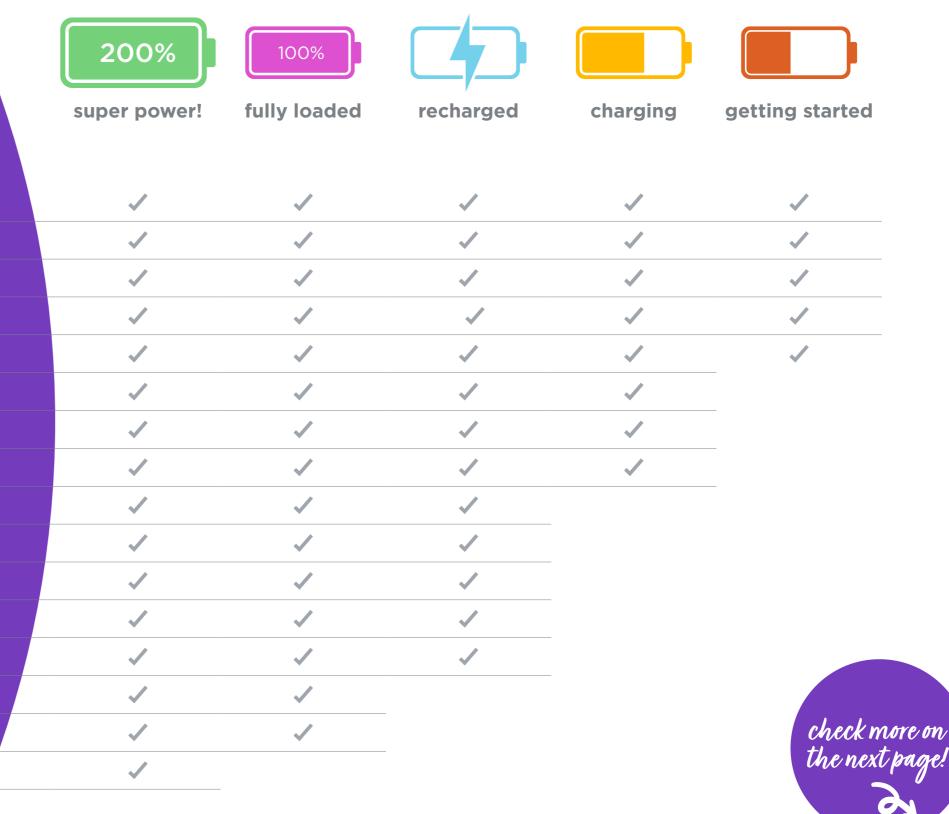

### our packages full day, 8 hrs

Meeting room rental with free wi-fi

Flip chart, screen & beamer

Battery recharger lunch

Tempting break: morning power

Tempting break: afternoon power

Always-on mineral water

Welcome coffee & tea

Always-on fruit in meeting room

Always-on soft drinks for the sugar lovers

Always-on coffee & tea in our lounge

Water to go go go

Kickstart welcome package, upon arrival

Fresh juices and nhow style smoothies

Unplug closing package 1hr drinks & snacks

Always-on power snacks in meeting room

3 course energy dinner or buffet

# get more with our plug-ins

- ✓ Always-on mineral water
- ✓ Welcome coffee & tea
- ✓ Always-on fruit in meeting room
- ✓ Always-on soft drinks for the sugar lovers
- ✓ Always-on coffee & tea
- ✓ Water to go go go
- ✓ Kickstart welcome package
- ✓ Fresh juices and nhow style smoothies
- ✓ Unplug closing package 1hr drinks & snacks

- ✓ Always-on power snacks in meeting room
- √ 3 course energy dinner (or buffet for >30 people)
- ✓ Always-on drinks during dinner (soft, beers, wines)
- ✓ nhow cocktail (with or without alcohol)