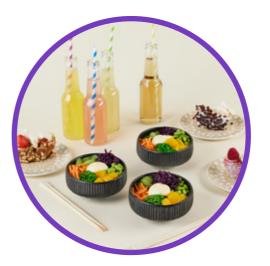

### 3-course energy dinner or buffet

A variety of tasty dishes to share, with flavors from around the world. Hot and cold starters, warm main course items including side dishes (veggie option is always included). And to finish: your very own dessert. Yummy!