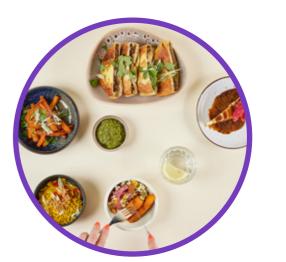

#### battery recharger lunch

A street food experience to share. Think fresh bread, delicious dips, cold cuts and surprising bites. Veggie options are always included to make sure there's something for everyone to enjoy.

### 3-course energy dinner or buffet

A variety of tasty dishes to share, with flavors from around the world. Hot and cold starters, warm main course items including side dishes (veggie option is always included). And to finish: your very own dessert. Yummy!