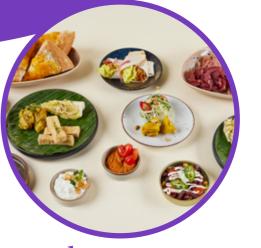

#### battery recharger lunch

A street food experience to share. Think fresh bread, delicious dips, cold cuts and surprising bites. Veggie options are always included to make sure there's something for everyone to enjoy.

### 3-course energy dinner or buffet

A variety of tasty dishes to share, with flavors from around the world. Hot and cold starters, warm main course items including side dishes (veggie option is always included). And to finish: your very own dessert. Yummy!