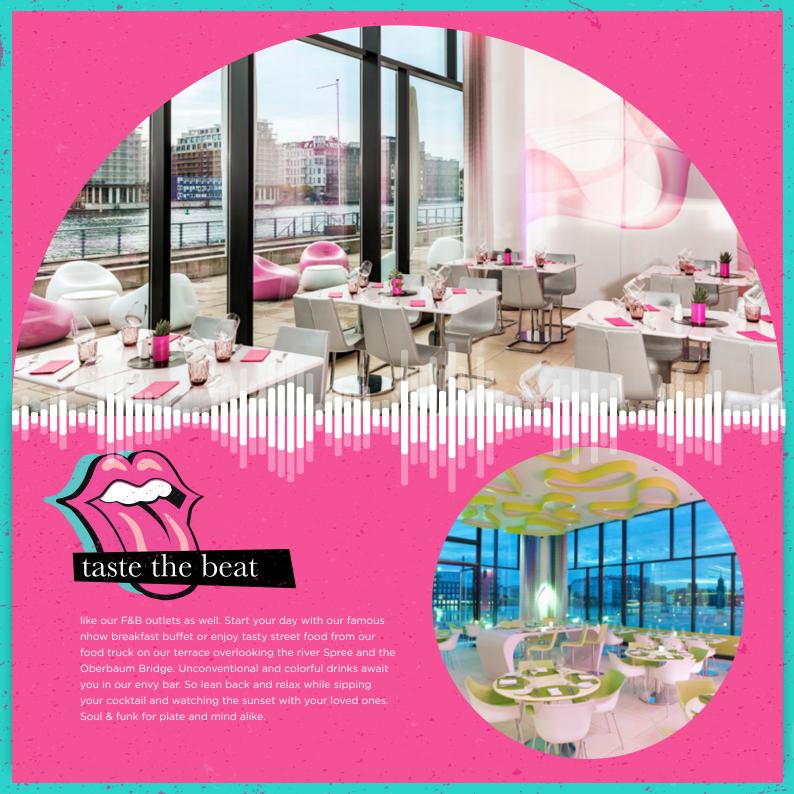

## meeting facilities

Immerse yourself in art and music at our in-house concerts. Every first Saturday of the month people can meet at the nhow music night to share the passion for the one big love that connects all of us: the music. The nhow music night is a platform for musicians and bands to promote their music in an exclusive location. Free entry!