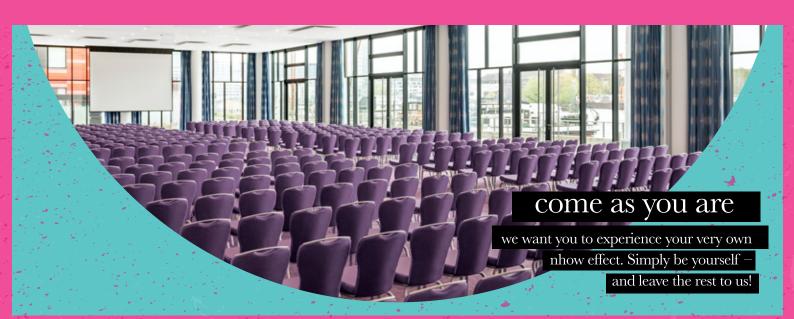

## host a meeting or event

Seven different conference rooms, Berlin's only conference hall with a direct view to the river Spree through windows extending down to the floor, and direct access to the terrace, provide a unique and spectacular venue for your event. Up to 400 people can be accommodated in our 575 m² big halls. Our meeting rooms offer two of the biggest Spree terraces in Berlin, ideal for BBQ & summer parties. Our nhow suite with its private terrace and panoramic view is perfect for private celebrations. The Gallery and our First Floor, with its exposed concrete walls reflects the urbanity of the city of Berlin. There's room for up to 330 people to be surrounded by artworks from current exhibits while hosting their unique evening reception.

## capacity chart

| FUNCTION ROOM NAME        | <b>HEIGHT</b> | AREA<br>m² | Cocktail  | Square | Dinner | Classroom | Theatre        | :L:<br>U-Shape  | ••••<br>Cabaret | DAYLIGHT |
|---------------------------|---------------|------------|-----------|--------|--------|-----------|----------------|-----------------|-----------------|----------|
| 1st Floor                 | 2,25          | 437        | 200       | 42     | 160    | 66        | 104            |                 | 64              | YES      |
| Gallery                   | 2,5-4         | 200        | 130       | 22     | 60     | 25        | 60             | 24              | 32              | YES      |
| 1st Floor + Gallery       | 2,25-4        | 637        | 330       | 64     | 220    | 100       | 164            | 60              | 96              | YES      |
| Hall 1                    | 4,6           | 155        | 100       | 48     | 60     | 70        | 100            | 30              | 40              | YES      |
| Hall 2                    | 4,6           | 140        | 100       | 26     | 60     | 70        | 100            | 30              | 38              | YES      |
| Hall 3                    | 4,6           | 140        | 100       | 26     | 60     | 70        | 100            | 30              | 38              | YES      |
| Hall 4                    | 4,6           | 140        | 100       | 26     | 60     | 70        | 100            | 30              | 38              | YES      |
| Hall 1+2                  | 4,6           | 295        | 200       | 38     | 150    | 140       | 200            | 44              | 120             | YES      |
| Hall 2+3                  | 4,6           | 280        | 200       | 38     | 150    | 140       | 200            | 44              | 120             | YES      |
| Hall 3+4                  | 4,6           | 280        | 200       | 38     | 150    | 140       | 200            | 44              | 120             | YES      |
| Hall 1+2+3                | 4,6           | 435        | 300       | 60     | 240    | 210       | 300            | 60              | 192             | YES      |
| Hall 2+3+4                | 4,6           | 420        | 300       | 60     | 240    | 210       | 300            | 60              | 192             | YES      |
| Hall 1+2+3+4              | 4,6           | 575        | 400       | 70     | 330    | 280       | 400            | 70              | 264             | YES      |
| Jazz 1                    | 4             | 42         | 20        | 10     | 10     | 12        | 18             | 12              | 8               | YES      |
| Jazz 2                    | 4             | 42         | 20        | 10     | 10     | 12        | 18             | 12              | 8               | YES      |
| Jazz 1+2                  | 4             | 84         | 50        | 30     | 30     | 24        | 48             | 24              | 24              | YES      |
| SOUL                      | 4             | 95         | 60        |        | 40     | 36        | 60             | 30              | 32              | YES      |
| MUSIC LOUNGE 1 8th Floor  | 2,5           | 53         | 20        | 12     | 10     | 12        | 18             | 12              | 8               | YES      |
| MUSIC LOUNGE 2 8th Floor  | 2,5           | 57         | 20        | 12     | 10     | 12        | 18             | 12              | 8               | YES      |
| MUSIC Lounge 1+2          | 2,5           | 110        | 40        | 26     | 30     | 36        | 42             | 28              | 24              | YES      |
| Penthouse Suite 8th Floor | 2,5           | 106        | 10        | 10     | 10     | 8         | 10             | 10              | 8               | YES      |
| Penthouse Suite 7th Floor | 2,5           | 142        | 30        | 20     | 30     | 30        | <b>v</b> 30    | 24              | 24              | NO       |
| Restaurant                | 2,5           | 290        | - ·       |        | 300    | A .       | . 17. <u>-</u> |                 | - <del>-</del>  | YES      |
| Foyer                     | 4,0           | 210        | · * - ( ) | 1      | 400    | 33.15     |                | \(\frac{1}{2}\) | d'a             | YES      |