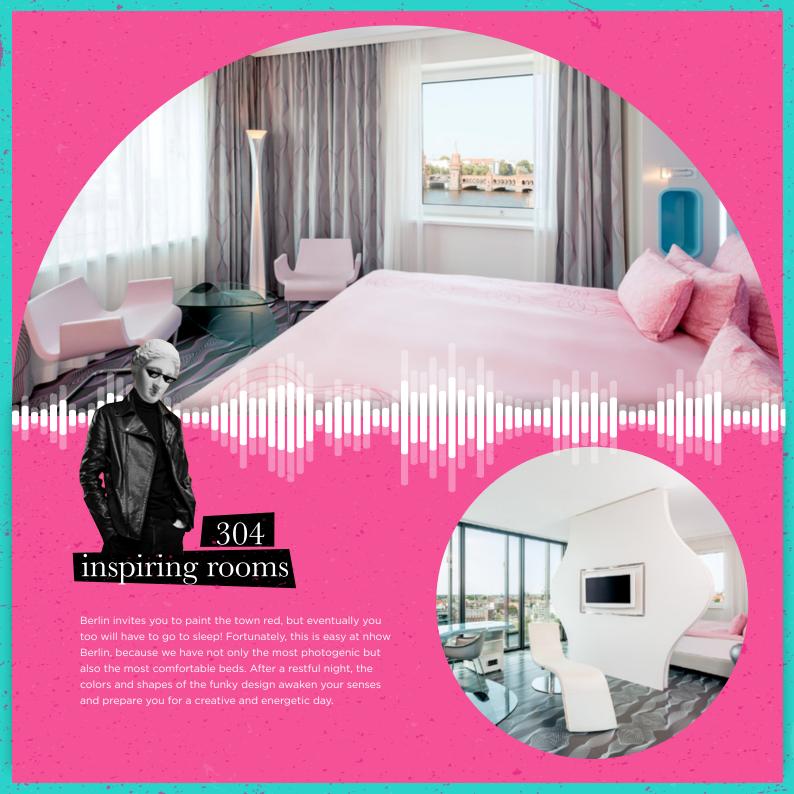

nhow















## host a meeting or event

Seven different conference rooms, Berlin's only conference hall with a direct view to the river Spree through windows extending down to the floor, and direct access to the terrace, provide a unique and spectacular venue for your event. Up to 400 people can be accommodated in our 575 m² big halls. Our meeting rooms offer two of the biggest Spree terraces in Berlin, ideal for BBQ & summer parties. Our nhow suite with its private terrace and panoramic view is perfect for private celebrations. The Gallery and our First Floor, with its exposed concrete walls reflects the urbanity of the city of Berlin. There's room for up to 330 people to be surrounded by artworks from current exhibits while hosting their unique evening reception.



## capacity chart

| FU