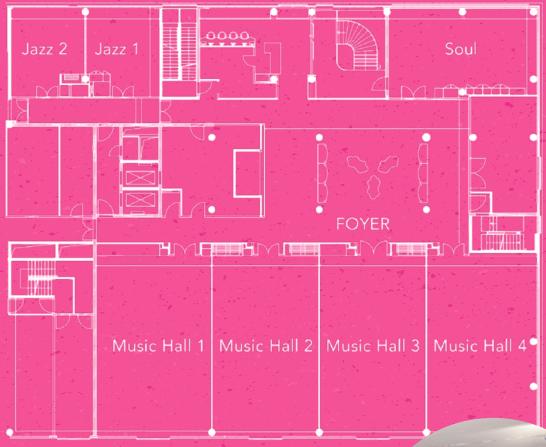

## host a meeting or event

Seven different conference rooms, Berlin's only conference hall with a direct view to the river Spree through windows extending down to the floor, and direct access to the terrace, provide a unique and spectacular venue for your event. Up to 400 people can be accommodated in our 575 m² big halls. Our meeting rooms offer two of the biggest Spree terraces in Berlin, ideal for BBQ & summer parties. Our nhow suite with its private terrace and panoramic view is perfect for private celebrations. The Gallery and our First Floor, with its exposed concrete walls reflects the urbanity of the city of Berlin. There's room for up to 330 people to be surrounded by artworks from current exhibits while hosting their unique evening reception.

## capacity chart

| FUNCTION ROOM NAME        | <b>HEIGHT</b> | AREA<br>m² | Cocktail  | Square | Dinner | Classroom | Theatre        | :L:<br>U-Shape  | ••••<br>Cabaret | DAYLIGHT |
|---------------------------|---------------|------------|-----------|--------|--------|-----------|----------------|-----------------|-----------------|----------|
| 1st Floor                 | 2,25          | 437        | 200       | 42     | 160    | 66        | 104            |                 | 64              | YES      |
| Gallery                   | 2,5-4         | 200        | 130       | 22     | 60     | 25        | 60             | 24              | 32              | YES      |
| 1st Floor + Gallery       | 2,25-4        | 637        | 330       | 64     | 220    | 100       | 164            | 60              | 96              | YES      |
| Hall 1                    | 4,6           | 155        | 100       | 48     | 60     | 70        | 100            | 30              | 40              | YES      |
| Hall 2                    | 4,6           | 140        | 100       | 26     | 60     | 70        | 100            | 30              | 38              | YES      |
| Hall 3                    | 4,6           | 140        | 100       | 26     | 60     | 70        | 100            | 30              | 38              | YES      |
| Hall 4                    | 4,6           | 140        | 100       | 26     | 60     | 70        | 100            | 30              | 38              | YES      |
| Hall 1+2                  | 4,6           | 295        | 200       | 38     | 150    | 140       | 200            | 44              | 120             | YES      |
| Hall 2+3                  | 4,6           | 280        | 200       | 38     | 150    | 140       | 200            | 44              | 120             | YES      |
| Hall 3+4                  | 4,6           | 280        | 200       | 38     | 150    | 140       | 200            | 44              | 120             | YES      |
| Hall 1+2+3                | 4,6           | 435        | 300       | 60     | 240    | 210       | 300            | 60              | 192             | YES      |
| Hall 2+3+4                | 4,6           | 420        | 300       | 60     | 240    | 210       | 300            | 60              | 192             | YES      |
| Hall 1+2+3+4              | 4,6           | 575        | 400       | 70     | 330    | 280       | 400            | 70              | 264             | YES      |
| Jazz 1                    | 4             | 42         | 20        | 10     | 10     | 12        | 18             | 12              | 8               | YES      |
| Jazz 2                    | 4             | 42         | 20        | 10     | 10     | 12        | 18             | 12              | 8               | YES      |
| Jazz 1+2                  | 4             | 84         | 50        | 30     | 30     | 24        | 48             | 24              | 24              | YES      |
| SOUL                      | 4             | 95         | 60        |        | 40     | 36        | 60             | 30              | 32              | YES      |
| MUSIC LOUNGE 1 8th Floor  | 2,5           | 53         | 20        | 12     | 10     | 12        | 18             | 12              | 8               | YES      |
| MUSIC LOUNGE 2 8th Floor  | 2,5           | 57         | 20        | 12     | 10     | 12        | 18             | 12              | 8               | YES      |
| MUSIC Lounge 1+2          | 2,5           | 110        | 40        | 26     | 30     | 36        | 42             | 28              | 24              | YES      |
| Penthouse Suite 8th Floor | 2,5           | 106        | 10        | 10     | 10     | 8         | 10             | 10              | 8               | YES      |
| Penthouse Suite 7th Floor | 2,5           | 142        | 30        | 20     | 30     | 30        | <b>v</b> 30    | 24              | 24              | NO       |
| Restaurant                | 2,5           | 290        | - ·       |        | 300    | A .       | . 17. <u>-</u> |                 | - <del>-</del>  | YES      |
| Foyer                     | 4,0           | 210        | · * - ( ) | 1      | 400    | 33.15     |                | \(\frac{1}{2}\) | d'a             | YES      |