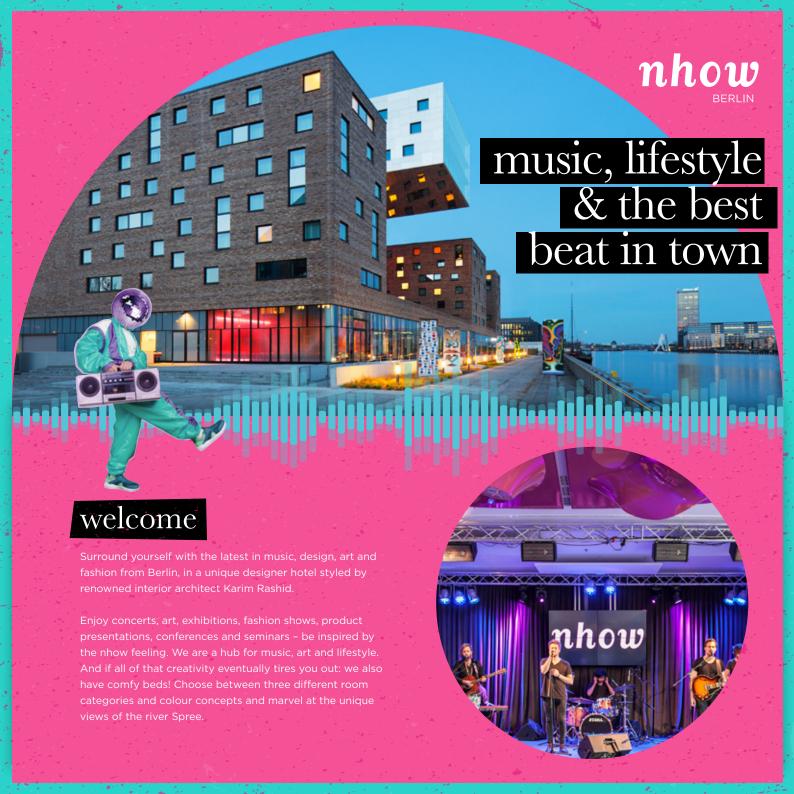

nhow















## host a meeting or event

Seven different conference rooms, Berlin's only conference hall with a direct view to the river Spree through windows extending down to the floor, and direct access to the terrace, provide a unique and spectacular venue for your event. Up to 400 people can be accommodated in our 575 m² big halls. Our meeting rooms offer two of the biggest Spree terraces in Berlin, ideal for BBQ & summer parties. Our nhow suite with its private terrace and panoramic view is perfect for private celebrations. The Gallery and our First Floor, with its exposed concrete walls reflects the urbanity of the city of Berlin. There's room for up to 330 people to be surrounded by artworks from current exhibits while hosting their unique evening reception.



## capacity chart