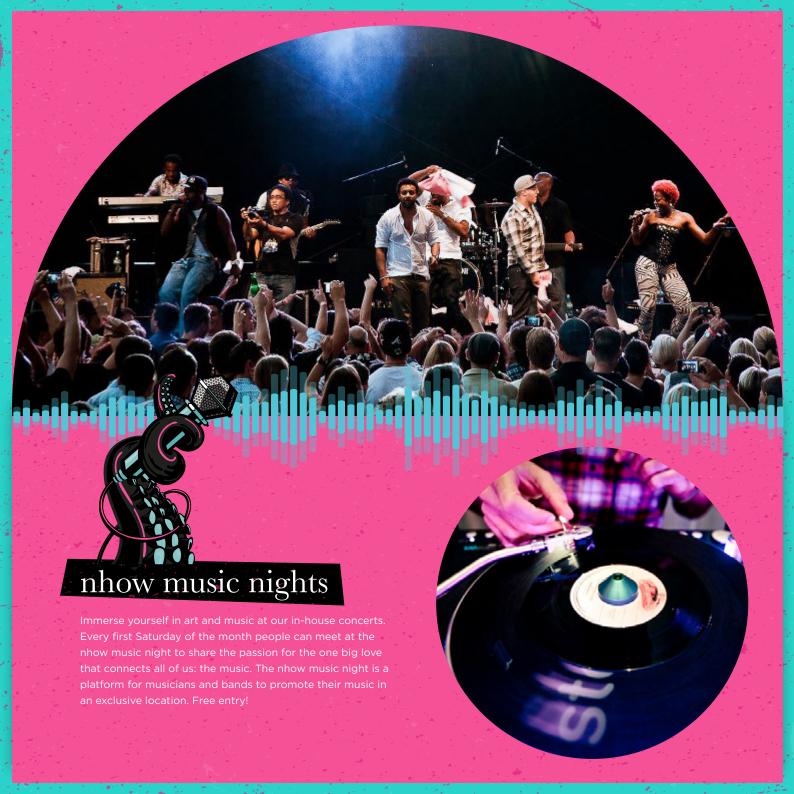

## meeting facilities

Immerse yourself in art and music at our in-house concerts. Every first Saturday of the month people can meet at the nhow music night to share the passion for the one big love that connects all of us: the music. The nhow music night is a platform for musicians and bands to promote their music in an exclusive location. Free entry!