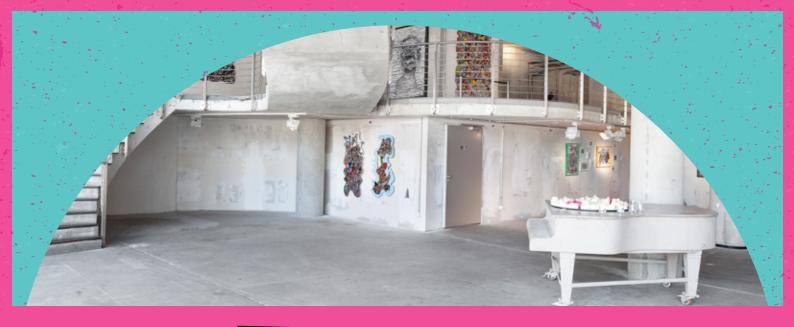

## host a meeting or event

Seven different conference rooms, Berlin's only conference hall with a direct view to the river Spree through windows extending down to the floor, and direct access to the terrace, provide a unique and spectacular venue for your event. Up to 400 people can be accommodated in our 575 m² big halls. Our meeting rooms offer two of the biggest Spree terraces in Berlin, ideal for BBQ & summer parties. Our nhow suite with its private terrace and panoramic view is perfect for private celebrations. The Gallery and our First Floor, with its exposed concrete walls reflects the urbanity of the city of Berlin. There's room for up to 330 people to be surrounded by artworks from current exhibits while hosting their unique evening reception.