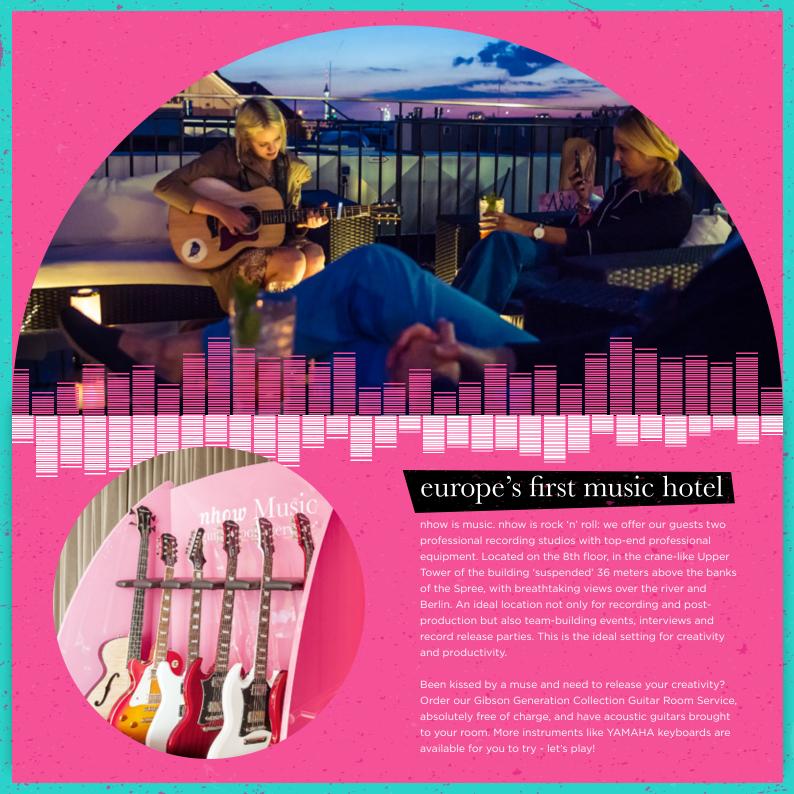

nhow















## host a meeting or event

Seven different conference rooms, Berlin's only conference hall with a direct view to the river Spree through windows extending down to the floor, and direct access to the terrace, provide a unique and spectacular venue for your event. Up to 400 people can be accommodated in our 575 m² big halls. Our meeting rooms offer two of the biggest Spree terraces in Berlin, ideal for BBQ & summer parties. Our nhow suite with its private terrace and panoramic view is perfect for private celebrations. The Gallery and our First Floor, with its exposed concrete walls reflects the urbanity of the city of Berlin. There's room for up to 330 people to be surrounded by artworks from current exhibits while hosting their unique evening reception.



## capacity chart

| FUNCTI