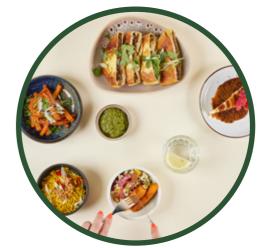

#### 3-course energy dinner or buffet

A variety of tasty dishes to share, with flavors from around the world. Hot and cold starters, warm main course items including side dishes (veggie option is always included). And to finish: your very own dessert. Yummy!