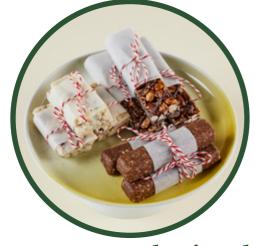

power snacks in the meeting room

A power pack full of sweet and savory snacks, from nut or muesli bars, to sweets, vegetable crisps and hand fruit.