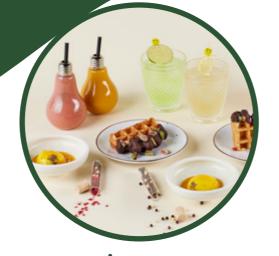

#### afternoon power your tempting break in the afternoon

The perfect combo of something savory and something sweet, plus colorful drinks to wash it all down.