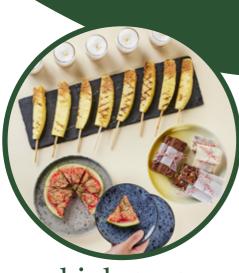

#### battery recharger lunch

A street food experience to share. Think fresh bread, delicious dips, cold cuts and surprising bites. Veggie options are always included to make sure there's something for everyone to enjoy.

#### fresh juices and nhow style smoothies

Bright colors, tempting flavors, happy stomachs!