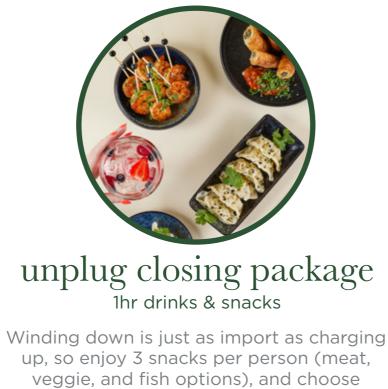

#### morning power your tempting break in the morning

A healthy snack and a sweet guilty pleasure, served with refreshing drinks.

up, so enjoy 3 snacks per person (meat, veggie, and fish options), and choose between soft drinks, draft beer, and house wine. Cheers to a hard day's work!