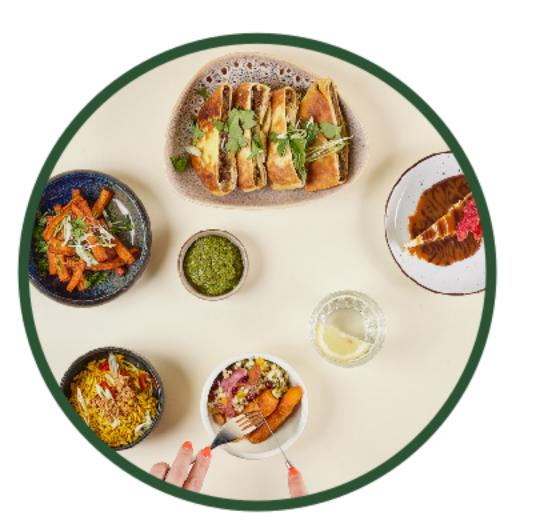

#### kickstart welcome package

Your first treats upon arrival! And first impressions count, so we've gone all out to impress with for example cookies, pastries, fresh fruit, natural yoghurt with a touch of fruit and crumbled apple pie. Tuck in!

unplug closing package

1hr drinks & snacks

Winding down is just as import as charging up, so enjoy 3 snacks per person (meat, veggie, and fish options), and choose between soft drinks, draft beer, and house wine. Cheers to a hard day's work!

#### battery recharger lunch

A street food experience to share. Think fresh bread, delicious dips, cold cuts and surprising bites. Veggie options are always included to make sure there's something for everyone to enjoy.