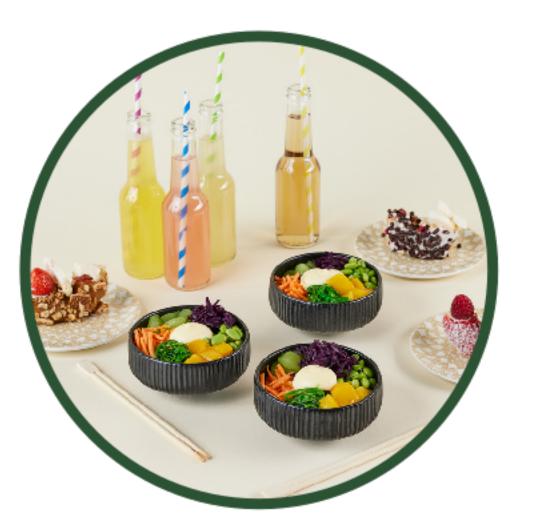

#### afternoon power

your tempting break in the afternoon

The perfect combo of something savory and something sweet, plus colorful drinks to wash it all down.

fresh juices and nhow style smoothies

Bright colors, tempting flavors, happy stomachs!

## 3-course energy dinner or buffet

A variety of tasty dishes to share, with flavors from around the world. Hot and cold starters, warm main course items including side dishes (veggie option is always included). And to finish: your very own dessert. Yummy!