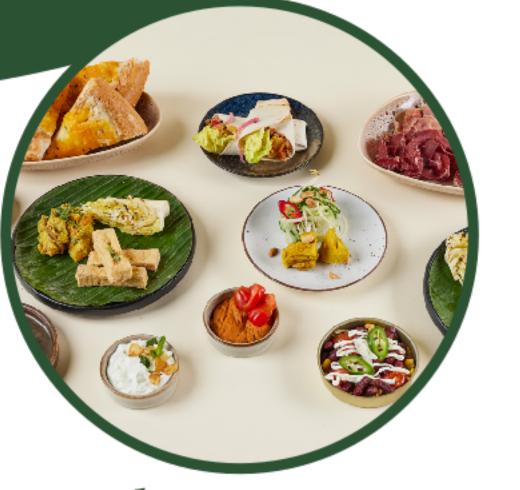

#### battery recharger lunch

A street food experience to share. Think fresh bread, delicious dips, cold cuts and surprising bites. Veggie options are always included to make sure there's something for everyone to enjoy.

## 3-course energy dinner or buffet

A variety of tasty dishes to share, with flavors from around the world. Hot and cold starters, warm main course items including side dishes (veggie option is always included). And to finish: your very own dessert. Yummy!

power snacks in the meeting room

A power pack full of sweet and savory snacks, from nut or muesli bars, to sweets, vegetable crisps and hand fruit.

morning power

your tempting break in the morning

A healthy snack and a sweet guilty pleasure, served with refreshing drinks.

#### afternoon power

your tempting break in the afternoon

The perfect combo of something savory and something sweet, plus colorful drinks to wash it all down.

fresh juices and nhow style smoothies

Bright colors, tempting flavors, happy stomachs!