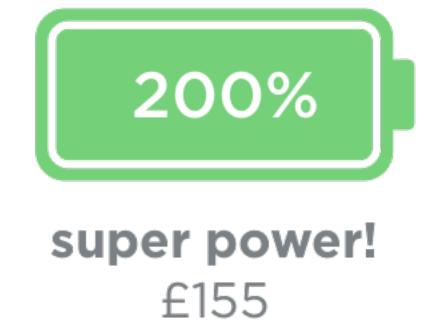

| 200%                 | 100%                        |                   |                 |
|----------------------|-----------------------------|-------------------|-----------------|
| super power!<br>£155 | <b>fully loaded</b><br>£115 | recharged<br>£105 | charging<br>£95 |
|                      |                             |                   |                 |
| <b>/</b>             |                             | <b>/</b>          |                 |
| <b>/</b>             |                             | <b>/</b>          |                 |
| <b>/</b>             |                             | $\vee$            |                 |
|                      | /                           |                   |                 |
| <b>/</b>             |                             |                   |                 |
|                      |                             |                   |                 |
|                      |                             |                   |                 |
|                      |                             |                   |                 |
|                      |                             |                   |                 |
| <b>/</b>             |                             |                   |                 |
|                      |                             |                   |                 |
|                      |                             |                   |                 |
|                      |                             |                   |                 |
|                      |                             |                   |                 |
|                      |                             |                   |                 |