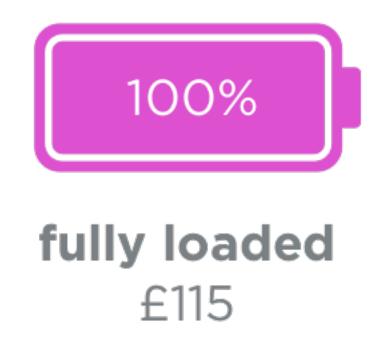

| 200%                 | 100%                        |                   |                 |
|----------------------|-----------------------------|-------------------|-----------------|
| super power!<br>£155 | <b>fully loaded</b><br>£115 | recharged<br>£105 | charging<br>£95 |
|                      |                             |                   |                 |
| <b>/</b>             |                             | <b>/</b>          |                 |
| <b>/</b>             |                             | <b>/</b>          |                 |
| <b>/</b>             |                             | $\vee$            |                 |
|                      | /                           |                   |                 |
| <b>/</b>             |                             |                   |                 |
|                      |                             |                   |                 |
|                      |                             |                   |                 |
|                      |                             |                   |                 |
|                      |                             |                   |                 |
| <b>/</b>             |                             |                   |                 |
|                      |                             |                   |                 |
|                      |                             |                   |                 |
|                      |                             |                   |                 |
|                      |                             |                   |                 |
|                      |                             |                   |                 |