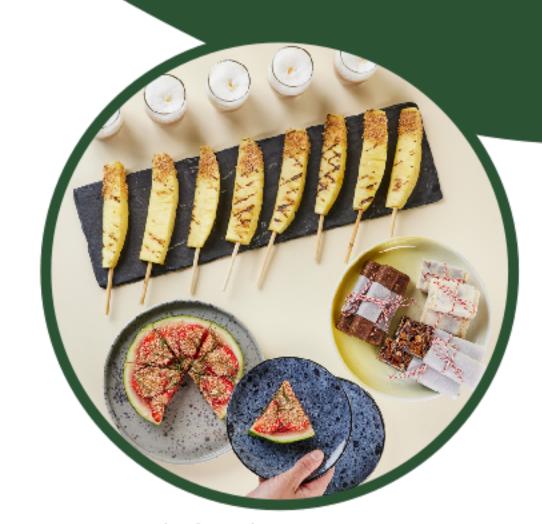

power snacks in the meeting room

A power pack full of sweet and savory snacks, from nut or muesli bars, to sweets, vegetable crisps and hand fruit.

morning power

your tempting break in the morning

A healthy snack and a sweet guilty pleasure, served with refreshing drinks.

#### afternoon power

your tempting break in the afternoon

The perfect combo of something savory and something sweet, plus colorful drinks to wash it all down.

fresh juices and nhow style smoothies

Bright colors, tempting flavors, happy stomachs!