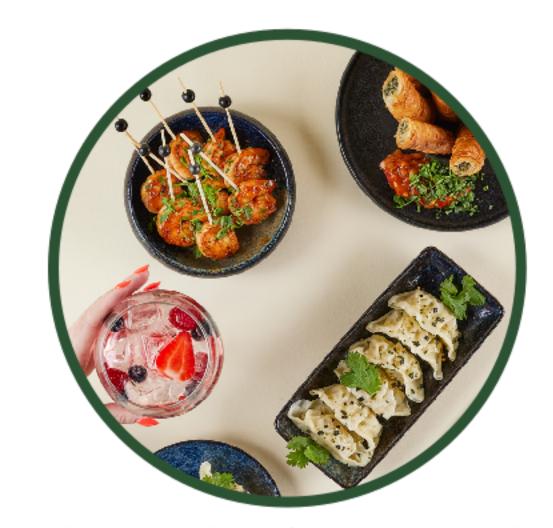

unplug closing package

1hr drinks & snacks

Winding down is just as import as charging up, so enjoy 3 snacks per person (meat, veggie, and fish options), and choose between soft drinks, draft beer, and house wine. Cheers to a hard day's work!

## 3-course energy dinner or buffet

A variety of tasty dishes to share, with flavors from around the world. Hot and cold starters, warm main course items including side dishes (veggie option is always included). And to finish: your very own dessert. Yummy!