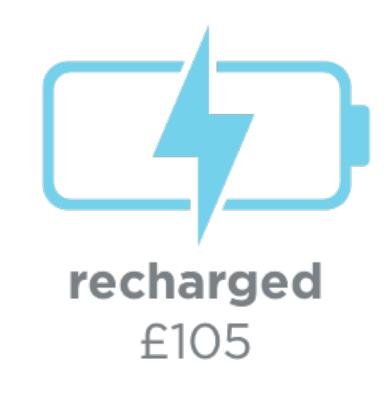

| 200%                 | 100%                        |                   |                 |
|----------------------|-----------------------------|-------------------|-----------------|
| super power!<br>£155 | <b>fully loaded</b><br>£115 | recharged<br>£105 | charging<br>£95 |
|                      |                             |                   |                 |
| <b>/</b>             |                             | <b>/</b>          |                 |
| <b>/</b>             |                             | <b>/</b>          |                 |
| <b>/</b>             |                             | $\vee$            |                 |
|                      | /                           |                   |                 |
| <b>/</b>             |                             |                   |                 |
|                      |                             |                   |                 |
|                      |                             |                   |                 |
|                      |                             |                   |                 |
|                      |                             |                   |                 |
| <b>/</b>             |                             |                   |                 |
|                      |                             |                   |                 |
|                      |                             |                   |                 |
|                      |                             |                   |                 |
|                      |                             |                   |                 |
|                      |                             |                   |                 |