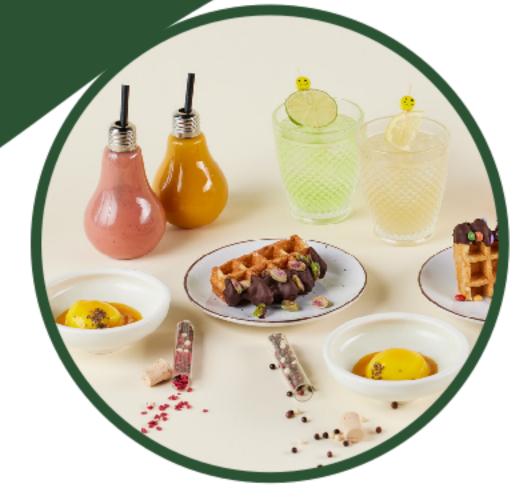

#### kickstart welcome package

Your first treats upon arrival! And first impressions count, so we've gone all out to impress with for example cookies, pastries, fresh fruit, natural yoghurt with a touch of fruit and crumbled apple pie. Tuck in!

#### afternoon power

your tempting break in the afternoon

The perfect combo of something savory and something sweet, plus colorful drinks to wash it all down.

fresh juices and nhow style smoothies

Bright colors, tempting flavors, happy stomachs!

#### battery recharger lunch

A street food experience to share. Think fresh bread, delicious dips, cold cuts and surprising bites. Veggie options are always included to make sure there's something for everyone to enjoy.