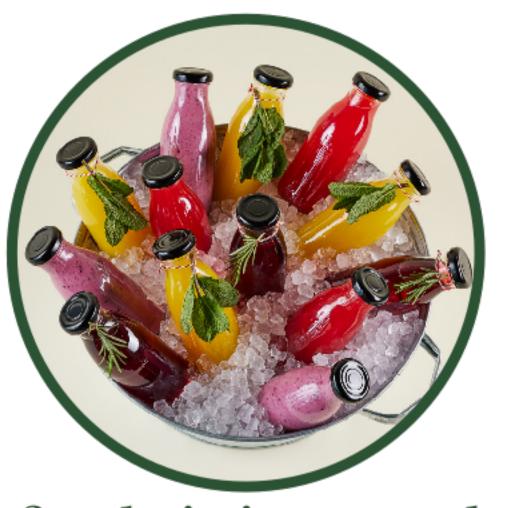

#### afternoon power

your tempting break in the afternoon

The perfect combo of something savory and something sweet, plus colorful drinks to wash it all down.

fresh juices and nhow style smoothies

Bright colors, tempting flavors, happy stomachs!