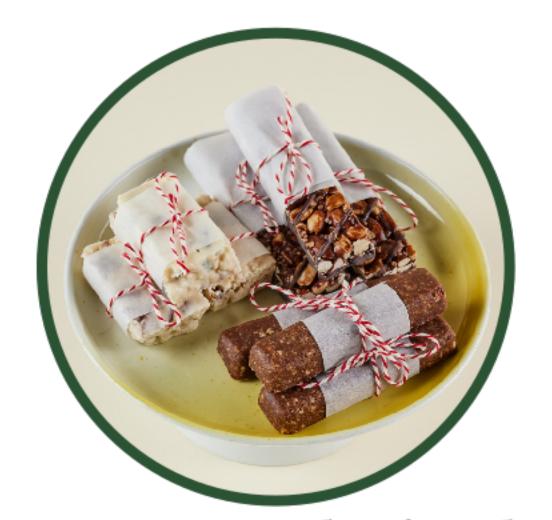

power snacks in the meeting room

A power pack full of sweet and savory snacks, from nut or muesli bars, to sweets, vegetable crisps and hand fruit.

morning power

your tempting break in the morning

A healthy snack and a sweet guilty pleasure, served with refreshing drinks.