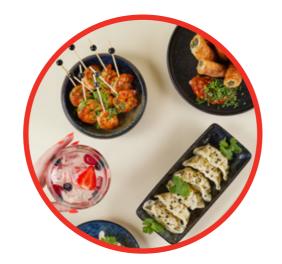

### unplug closing package 1hr drinks & snacks

Winding down is just as import as charging up, so enjoy 3 snacks per person (meat, veggie, and fish options), and choose between soft drinks, draft beer, and house wine. Cheers to a hard day's work!