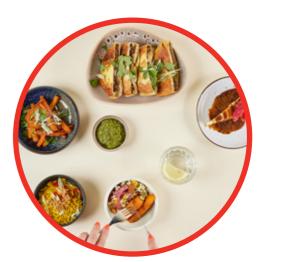

#### kickstart welcome package

Your first treats upon arrival! And first impressions count, so we've gone all out to impress with for example cookies, pastries, fresh fruit, natural yoghurt with a touch of fruit and crumbled apple pie. Tuck in!

## power snacks in the meeting room

A power pack full of sweet and savory snacks, from nut or muesli bars, to sweets, vegetable crisps and hand fruit.

### unplug closing package 1hr drinks & snacks

Winding down is just as import as charging up, so enjoy 3 snacks per person (meat, veggie, and fish options), and choose between soft drinks, draft beer, and house wine. Cheers to a hard day's work!