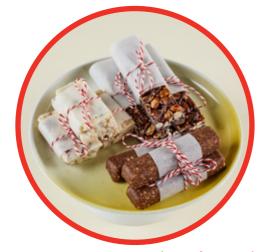

### battery recharger lunch

A street food experience to share. Think fresh bread, delicious dips, cold cuts and surprising bites. Veggie options are always included to make sure there's something for everyone to enjoy.