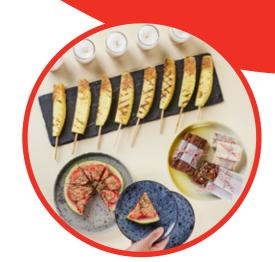

## power snacks in the meeting room

A power pack full of sweet and savory snacks, from nut or muesli bars, to sweets, vegetable crisps and hand fruit.