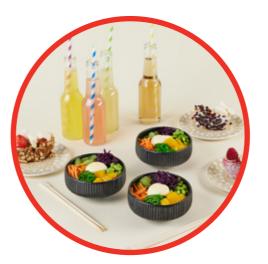

### battery recharger lunch

A street food experience to share. Think fresh bread, delicious dips, cold cuts and surprising bites. Veggie options are always included to make sure there's something for everyone to enjoy.