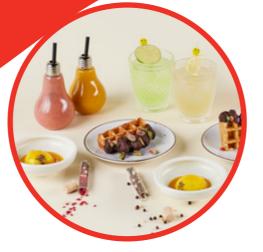

#### morning power

your tempting break in the morning

A healthy snack and a sweet guilty pleasure, served with refreshing drinks.

#### afternoon power

your tempting break in the afternoon

The perfect combo of something savory and something sweet, plus colorful drinks to wash it all down.