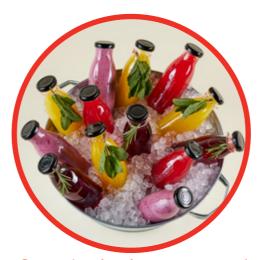

## fresh juices and nhow style smoothies

Bright colors, tempting flavors, happy stomachs!