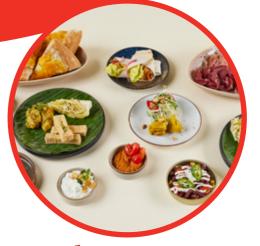

### battery recharger lunch

A street food experience to share. Think fresh bread, delicious dips, cold cuts and surprising bites. Veggie options are always included to make sure there's something for everyone to enjoy.

### 3-course energy dinner or buffet

A variety of tasty dishes to share, with flavors from around the world. Hot and cold starters, warm main course items including side dishes (veggie option is always included). And to finish: your very own dessert. Yummy!