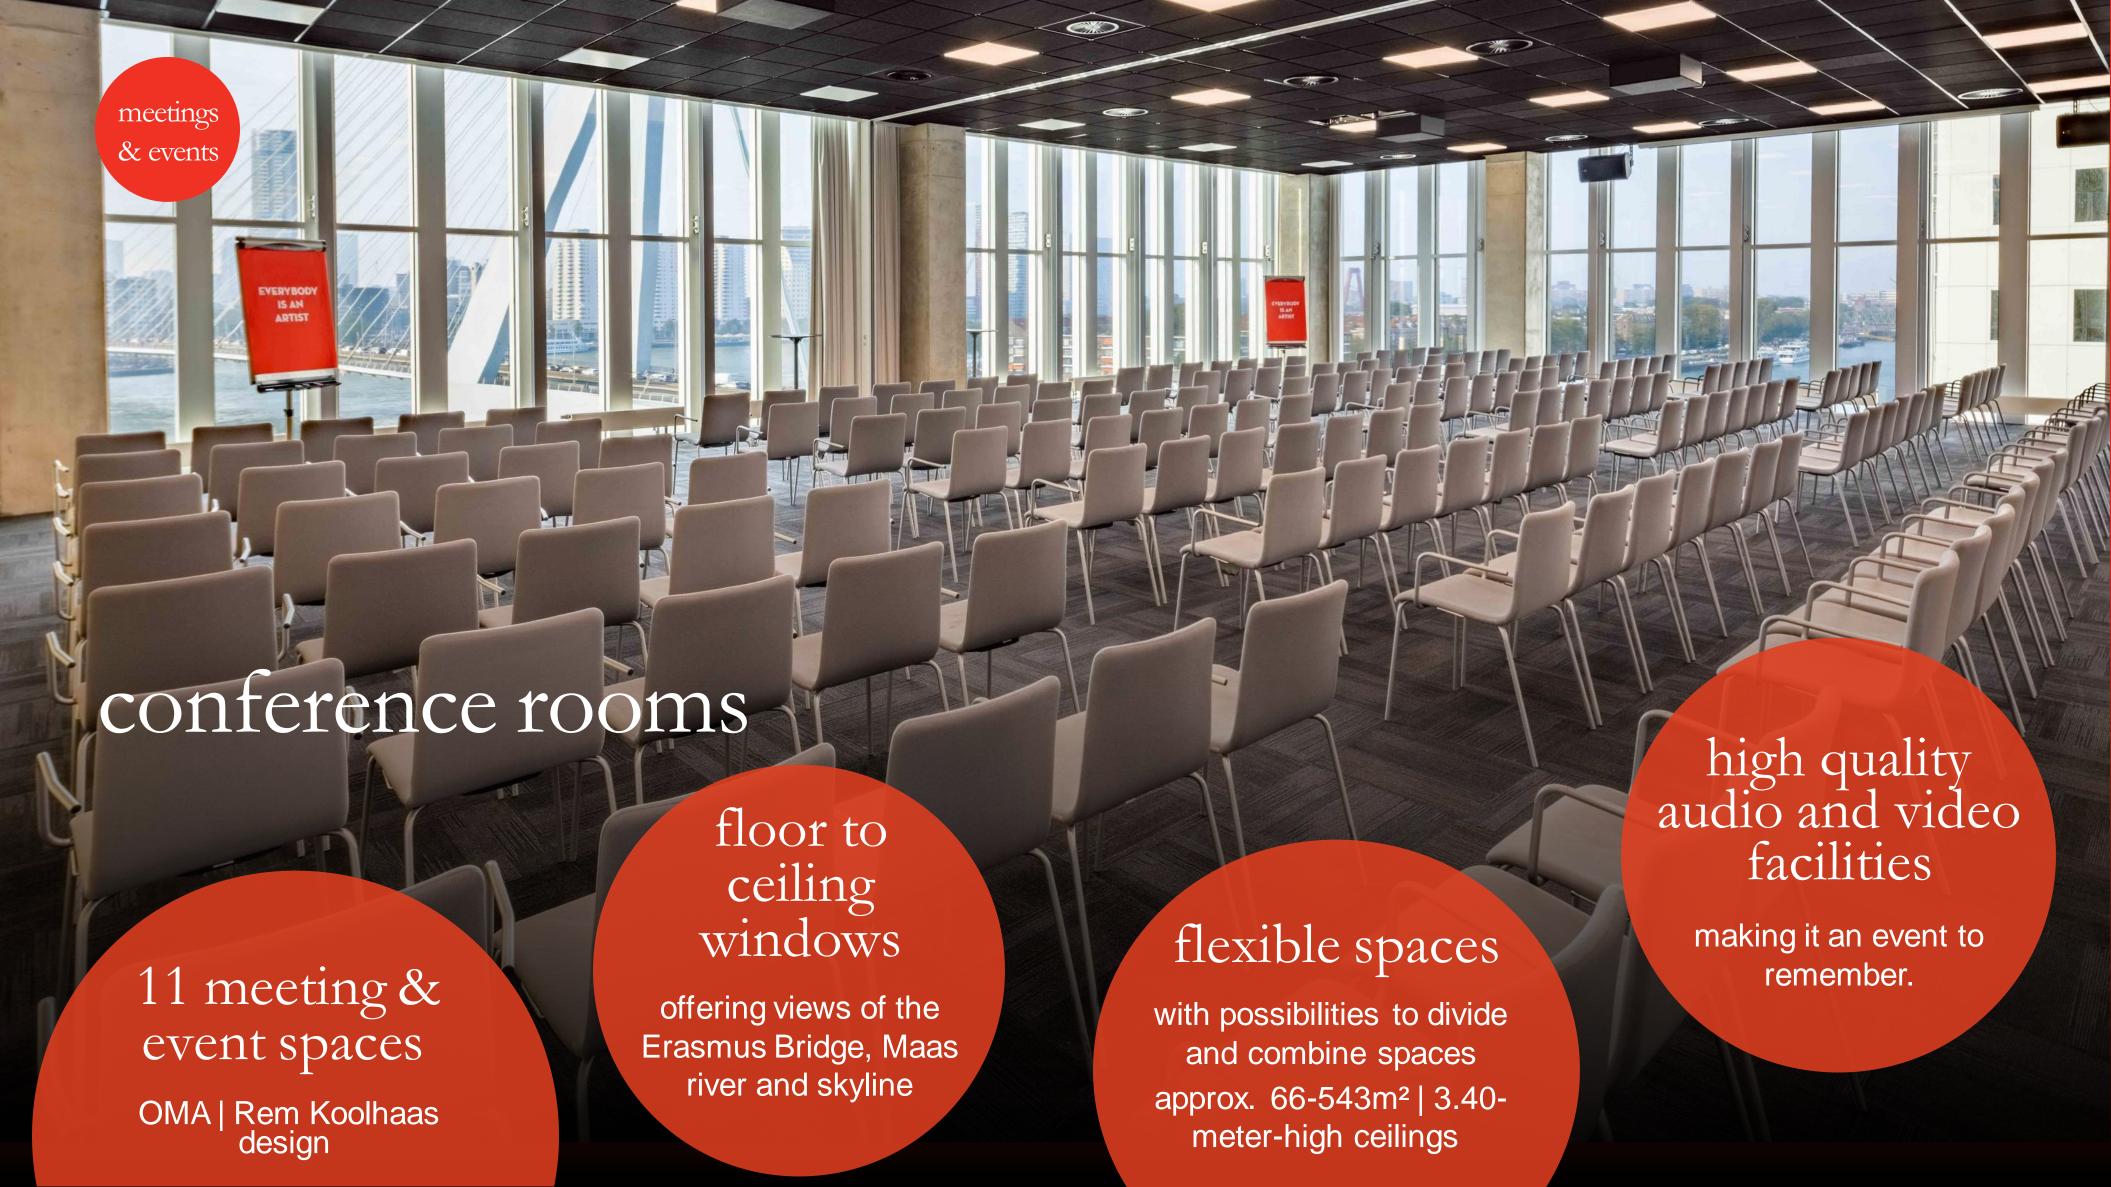

#### ...and not just another boring hotel

274 rooms
11 flexible meeting rooms
Art, architecture & design
First OMA/Rem Koolhaas hotel
One hell of a view
Free WIFI everywhere
Covered parking (600+ places)
Inspiration on the spot
Iconic building: De Rotterdam
Gastrobar ELVY & rooftop terrace

|            |            |         |                | ••••     |          | •     |           |          |
|------------|------------|---------|----------------|----------|----------|-------|-----------|----------|
|            | Board- U-S | Shape ( | Class-<br>room | Carré    | heater ( |       | Sitdown C | Cocktail |
| nhow 1     | 18         | 18      | 18             | 24       | 38       | 29    | 18        | 38       |
| nhow 2     | 18 *       | 18      | 18             | 24       | 50       | 30    | 18        | 50       |
| nhow 3     | 36         | 39      | 42             | 45       | 150      | 70    | 36        | 150      |
| nhow 4     | 36         | 39      | 42             | 45       | 150      | 70    | 36        | 150      |
| nhow 5     | 36         | 39      | 42             | 45       | 110      | 70    | 36        | 110      |
| nhow 6     | 36         | 39      | 42             | •45      | 110      | 70    | 36        | 110      |
| nhow 7     | 18         | 18      | 24             | 24       | 60       | 39    | 18        | 60       |
| nhow 8     | 16-        | 12      | <u>.</u>       | <u>-</u> | -        | )<br> | 16        |          |
| Loft 1     | 12         | 18      | 24             | 22       | 40       | 30    | 12        | 40       |
| Loft 2     | 32         | 38      | 60             | 42       | 120      | 90    | 150       | 250      |
| Loft 3     | 30         | 36      | 60             | 46       | 100      | 70    | 100       | 150      |
| Loft 2+3   | 96         | 38      | 120            | 46       | 220      | 160   | 250       | 400      |
| nhow 3+4   | 72         | 71      | 114            | 84       | 300      | 140   | 72        | 300      |
| nhow 2+3+4 | 72         | 71      | 132            | 84       | 350      | 170   | 72        | 350      |
| nhow 2+3   | 36         | 39      | 60             | 45       | 200      | . 100 | 36        | 200      |
| nhow 5+6   | 72         | 48      | 84             | 54       | 240      | 150   | 72        | 240      |
| nhow 5+6+7 | 72         | 48      | 108            | 54       | 300      | 150   | 72        | 300      |
| nhow 6+7   | 36         | 39      | 66             | 45       | 170      | 100   | 36        | 170      |