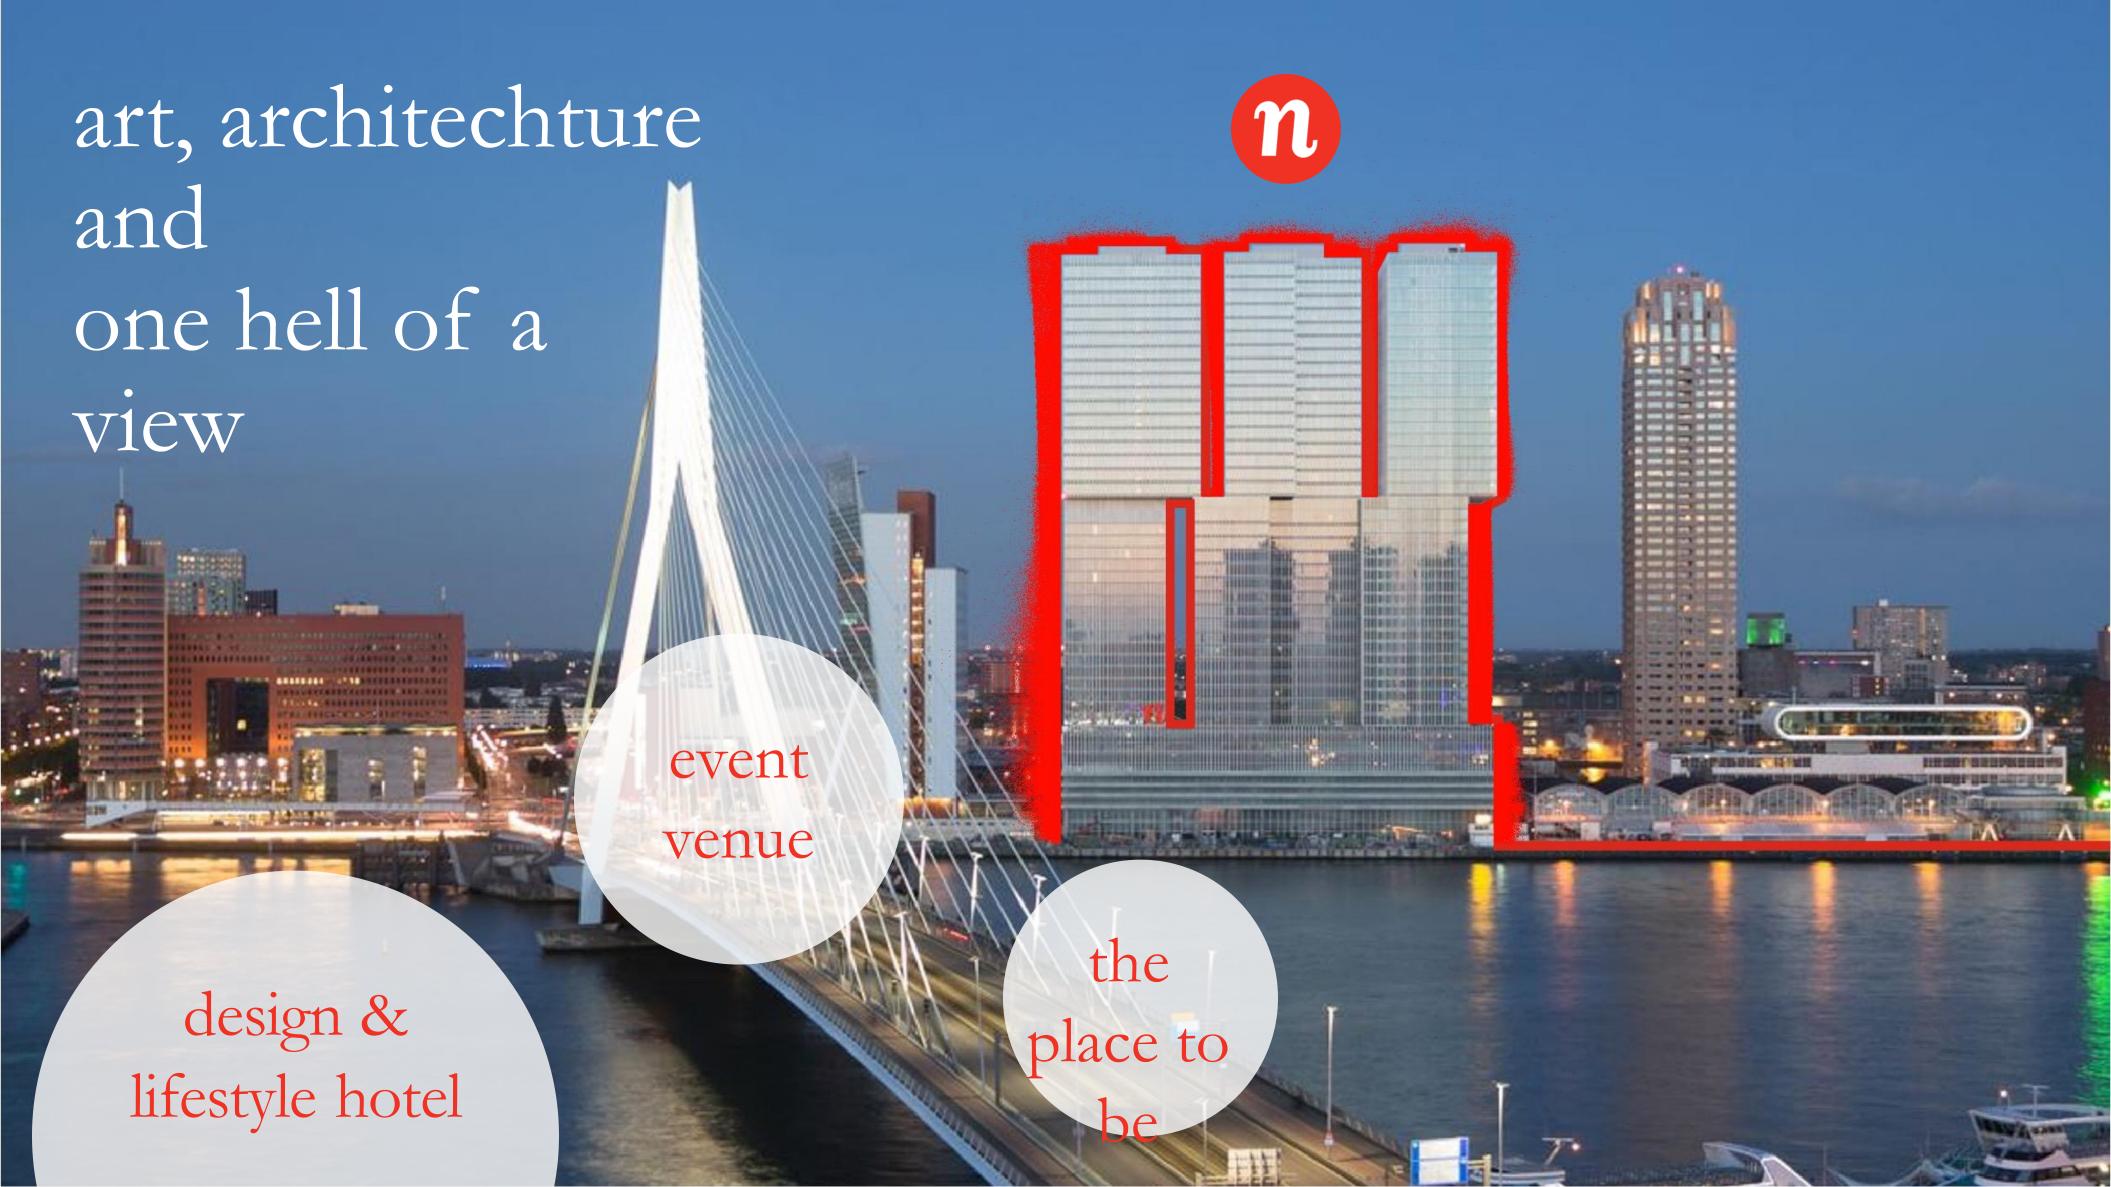

# nhow Rotterdam!

You won't want to close the curtains with a view like this.

A place where urban art and architecture become one.

And enjoy one hell of a view while you're at it!

Don't just visit the city: become part of it...

#### ...and not just another boring hotel

274 rooms
11 flexible meeting rooms
Art, architecture & design
First OMA/Rem Koolhaas hotel
One hell of a view
Free WIFI everywhere
Covered parking (600+ places)
Inspiration on the spot
Iconic building: De Rotterdam
Gastrobar ELVY & rooftop terrace