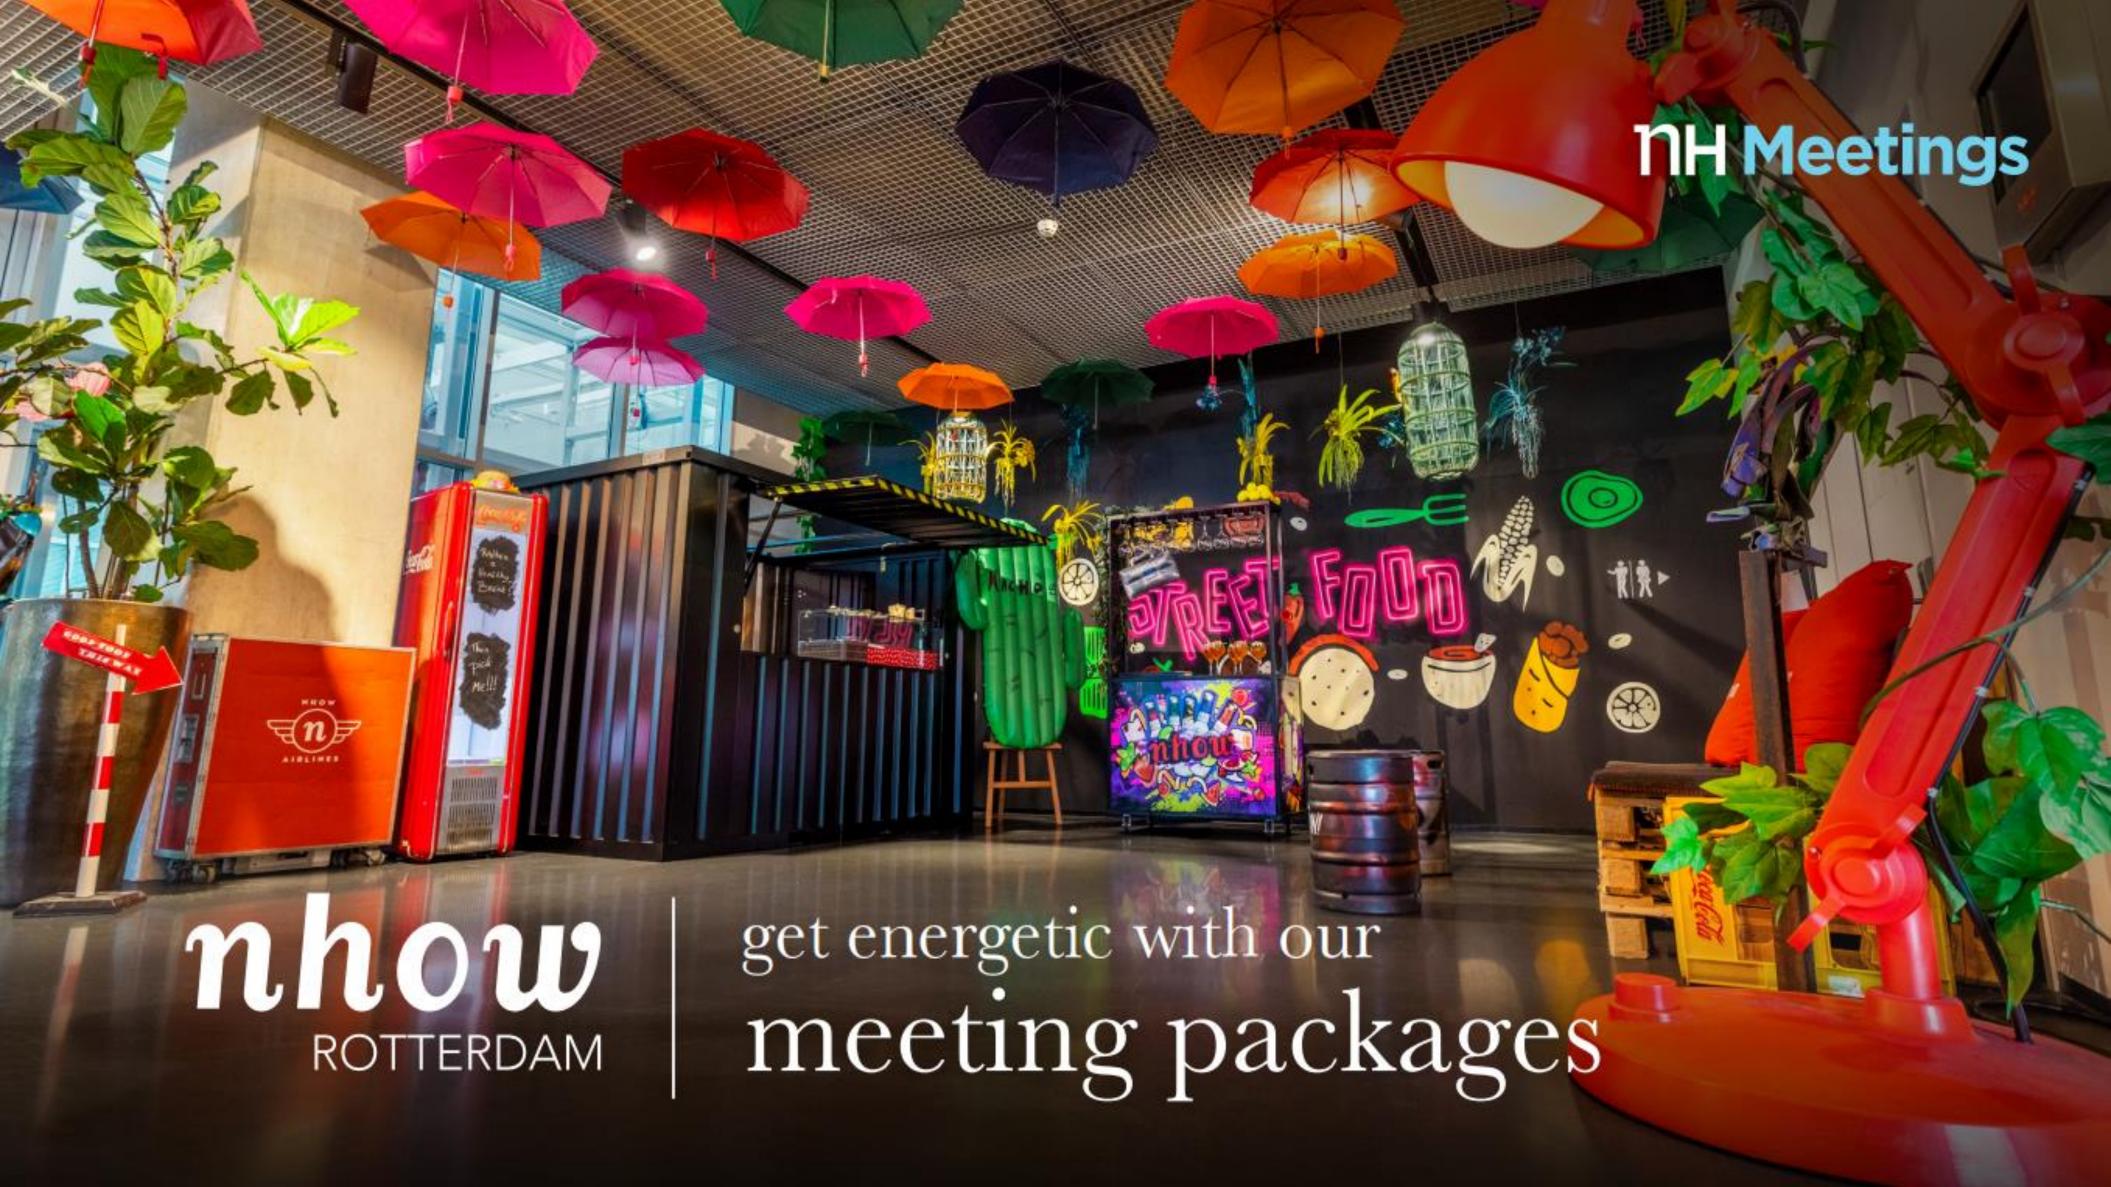

#### the loft

The Loft is our newly added state-of-the-art Meetings & Events venue: 700m2 of fully customizable space.

The best thing is, you can not only host meetings but also throw an after drink or party as well. And if you feel like hosting an exhibition, fashion show, wedding party or event, we will make it happen!

The Loft is designed to inspire in a spectacular way with of course the best view in town.

- Unique open space
- Up to 400 guests capacity
- Floor-to-ceiling windows
- Custom-built mobile bar
- Movable separation walls
- Customizable lighting grid
- Top-notch F&B facilities
- Integrated audio / video facilities
- Unlimited customizability