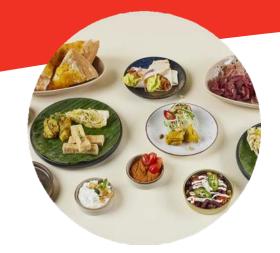

Bright colors, tempting flavors, happy stomachs!

batter recharger lunch

A street food experience to share.
Think fresh bread, delicious dips, cold cuts and surprising bites. Veggie options are always included to make sure there's something for everyone to enjoy.

3-course energy dinner or buffet

A variety of tasty dishes to share, with flavors from around the world. Hot and cold starters, warm main course items including side dishes (veggie option is always included). And to finish: your very own dessert. Yummy!