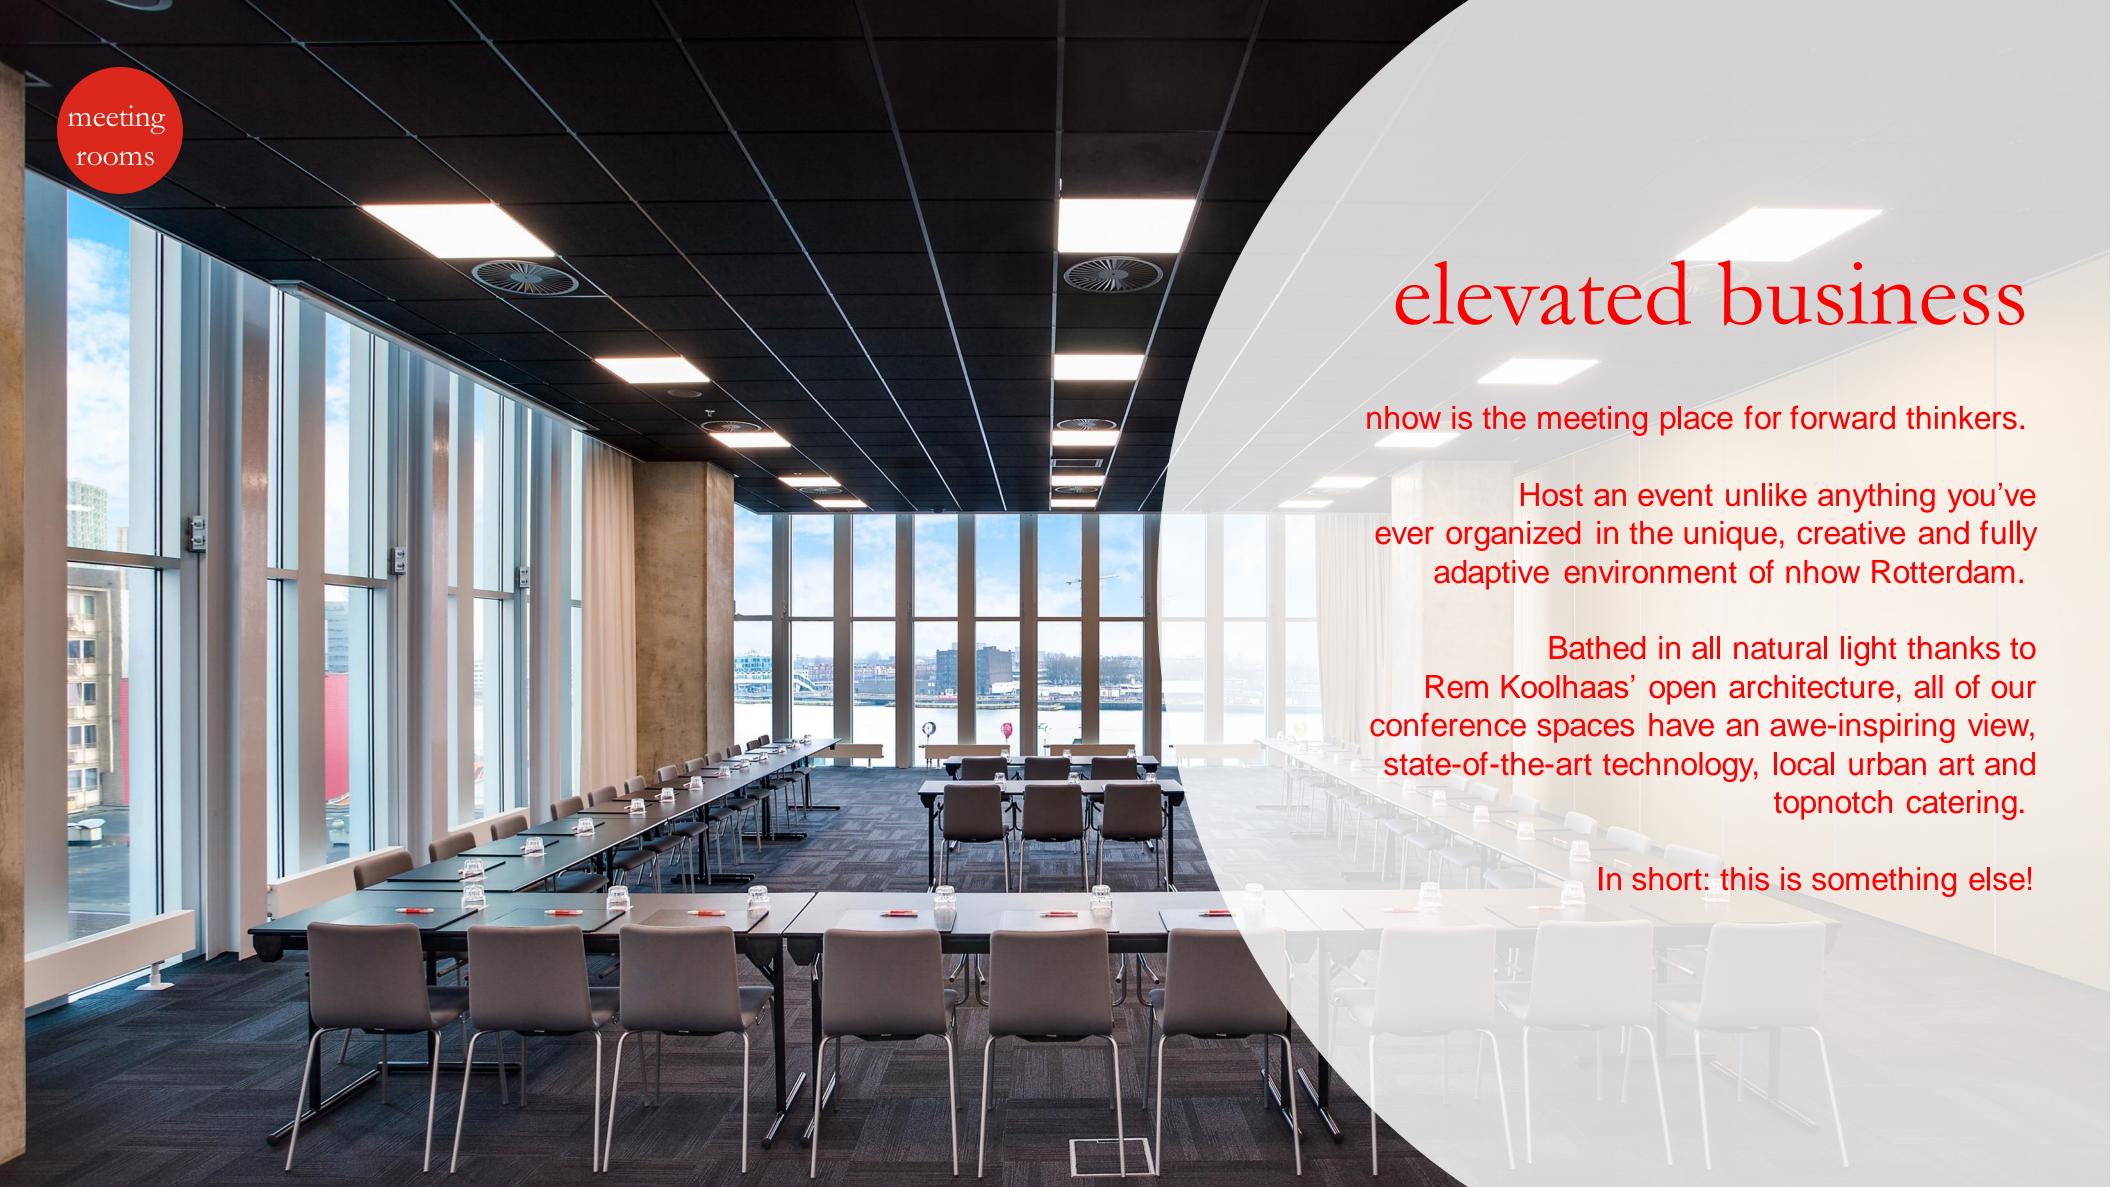

#### the loft

The Loft is our newly added state-of-the-art Meetings & Events venue: 700m2 of fully customizable space.

The best thing is, you can not only host meetings but also throw an after drink or party as well. And if you feel like hosting an exhibition, fashion show, wedding party or event, we will make it happen!

The Loft is designed to inspire in a spectacular way with of course the best view in town.

- Unique open space
- Up to 400 guests capacity
- Floor-to-ceiling windows
- Custom-built mobile bar
- Movable separation walls
- Customizable lighting grid
- Top-notch F&B facilities
- Integrated audio / video facilities
- Unlimited customizability