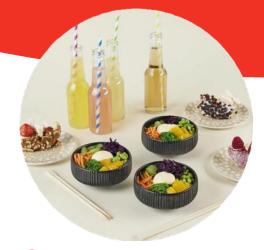

#### tempting food & drinks

afternoon power your tempting break in the afternoon

The perfect combo of something savory and something sweet, plus colorful drinks to wash it all down.

fresh juices and nhow style smoothies

Bright colors, tempting flavors, happy stomachs!

batter recharger lunch

A street food experience to share.
Think fresh bread, delicious dips, cold cuts and surprising bites. Veggie options are always included to make sure there's something for everyone to enjoy.