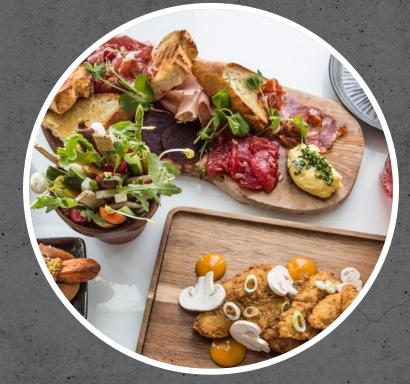

#### tempting food & drinks

kickstart welcome package

Your first treats upon arrival!

And first impressions count, so we've gone all out to impress with for example cookies, pastries, fresh fruit, natural yoghurt with a touch of fruit and crumbled apple pie. Tuck in!

Bright colors, tempting flavors, happy stomachs!

batter recharger lunch

A street food experience to share.
Think fresh bread, delicious dips, cold cuts and surprising bites. Veggie options are always included to make sure there's something for everyone to enjoy.

3-course energy dinner or buffet

A variety of tasty dishes to share, with flavors from around the world. Hot and cold starters, warm main course items including side dishes (veggie option is always included). And to finish: your very own dessert. Yummy!