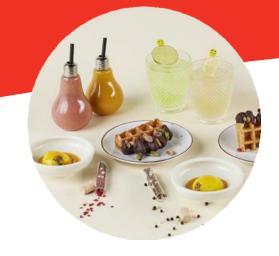

#### tempting food & drinks

kickstart welcome package

Your first treats upon arrival!

And first impressions count, so we've gone all out to impress with for example cookies, pastries, fresh fruit, natural yoghurt with a touch of fruit and crumbled apple pie. Tuck in!

#### tempting food & drinks

afternoon power your tempting break in the afternoon

The perfect combo of something savory and something sweet, plus colorful drinks to wash it all down.

fresh juices and nhow style smoothies

Bright colors, tempting flavors, happy stomachs!

batter recharger lunch

A street food experience to share.
Think fresh bread, delicious dips, cold cuts and surprising bites. Veggie options are always included to make sure there's something for everyone to enjoy.