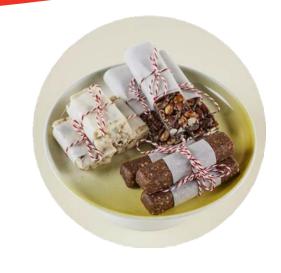

power snacks in the meeting room

A power pack full of sweet and savory snacks, from nut or muesli bars, to sweets, vegetable crisps and hand fruit

morning power
your tempting break
in the morning

A healthy snack and a sweet guilty pleasure, served with refreshing drinks.