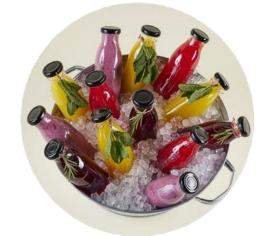

#### tempting food & drinks

afternoon power your tempting break in the afternoon

The perfect combo of something savory and something sweet, plus colorful drinks to wash it all down.

fresh juices and nhow style smoothies

Bright colors, tempting flavors, happy stomachs!

batter recharger lunch

A street food experience to share.
Think fresh bread, delicious dips, cold cuts and surprising bites. Veggie options are always included to make sure there's something for everyone to enjoy.