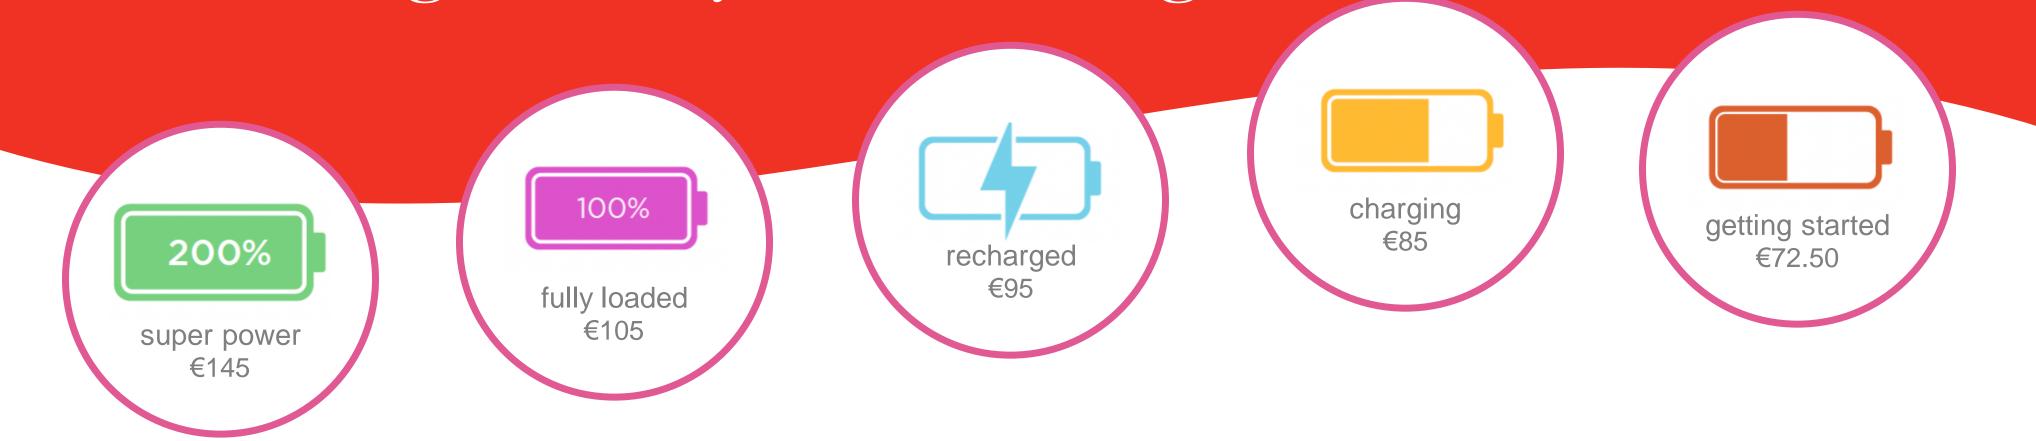

# our packages full day 8 hrs

| super power<br>€145 | 1011y 10aded<br>€105       |
|---------------------|----------------------------|
| <b>✓</b>            |                            |
| <b>✓</b>            | <b>✓</b>                   |
| <b>✓</b>            | <b>✓</b>                   |
| ~                   | <b>✓</b>                   |
| <b>✓</b>            | <b>\</b>                   |
| <b>✓</b>            | <b>✓</b>                   |
| ~                   | <b>~</b>                   |
| <b>✓</b>            | <b>✓</b>                   |
| <b>✓</b>            | <b>✓</b>                   |
| <b>✓</b>            | <b>✓</b>                   |
| <b>~</b>            | <b>✓</b>                   |
| <b>✓</b>            |                            |
| <b>~</b>            |                            |
|                     | €145 ✓ ✓ ✓ ✓ ✓ ✓ ✓ ✓ ✓ ✓ ✓ |

| 200%                | 100%                 |                  |                 |                        |
|---------------------|----------------------|------------------|-----------------|------------------------|
| super power<br>€145 | fully loaded<br>€105 | recharged<br>€95 | charging<br>€85 | getting started €72.50 |
| <b>✓</b>            | <b>✓</b>             | <b>~</b>         | <b>✓</b>        | <b>✓</b>               |
| <b>~</b>            | <b>~</b>             | <b>~</b>         | <b>~</b>        | <b>~</b>               |
| <b>✓</b>            | <b>✓</b>             | <b>~</b>         | <b>✓</b>        | <b>✓</b>               |
| <b>~</b>            | <b>~</b>             | <b>~</b>         | <b>~</b>        | <b>~</b>               |
| <b>~</b>            | <b>~</b>             | <b>~</b>         | <b>~</b>        | <b>~</b>               |
| <b>~</b>            | <b>~</b>             | <b>~</b>         | <b>~</b>        | _                      |
| <b>~</b>            | <b>~</b>             | <b>~</b>         | <b>~</b>        | _                      |
| <b>~</b>            | <b>~</b>             | <b>~</b>         | <b>~</b>        | -                      |
| <b>✓</b>            | <b>✓</b>             | <b>~</b>         |                 |                        |
| <b>✓</b>            | <b>~</b>             | <b>~</b>         |                 |                        |
| <b>~</b>            | <b>~</b>             | <b>~</b>         |                 |                        |
| <b>~</b>            | <b>✓</b>             | <b>~</b>         |                 |                        |
| <b>✓</b>            | <b>✓</b>             | <b>~</b>         |                 |                        |
| <b>✓</b>            | ~                    | _                |                 |                        |