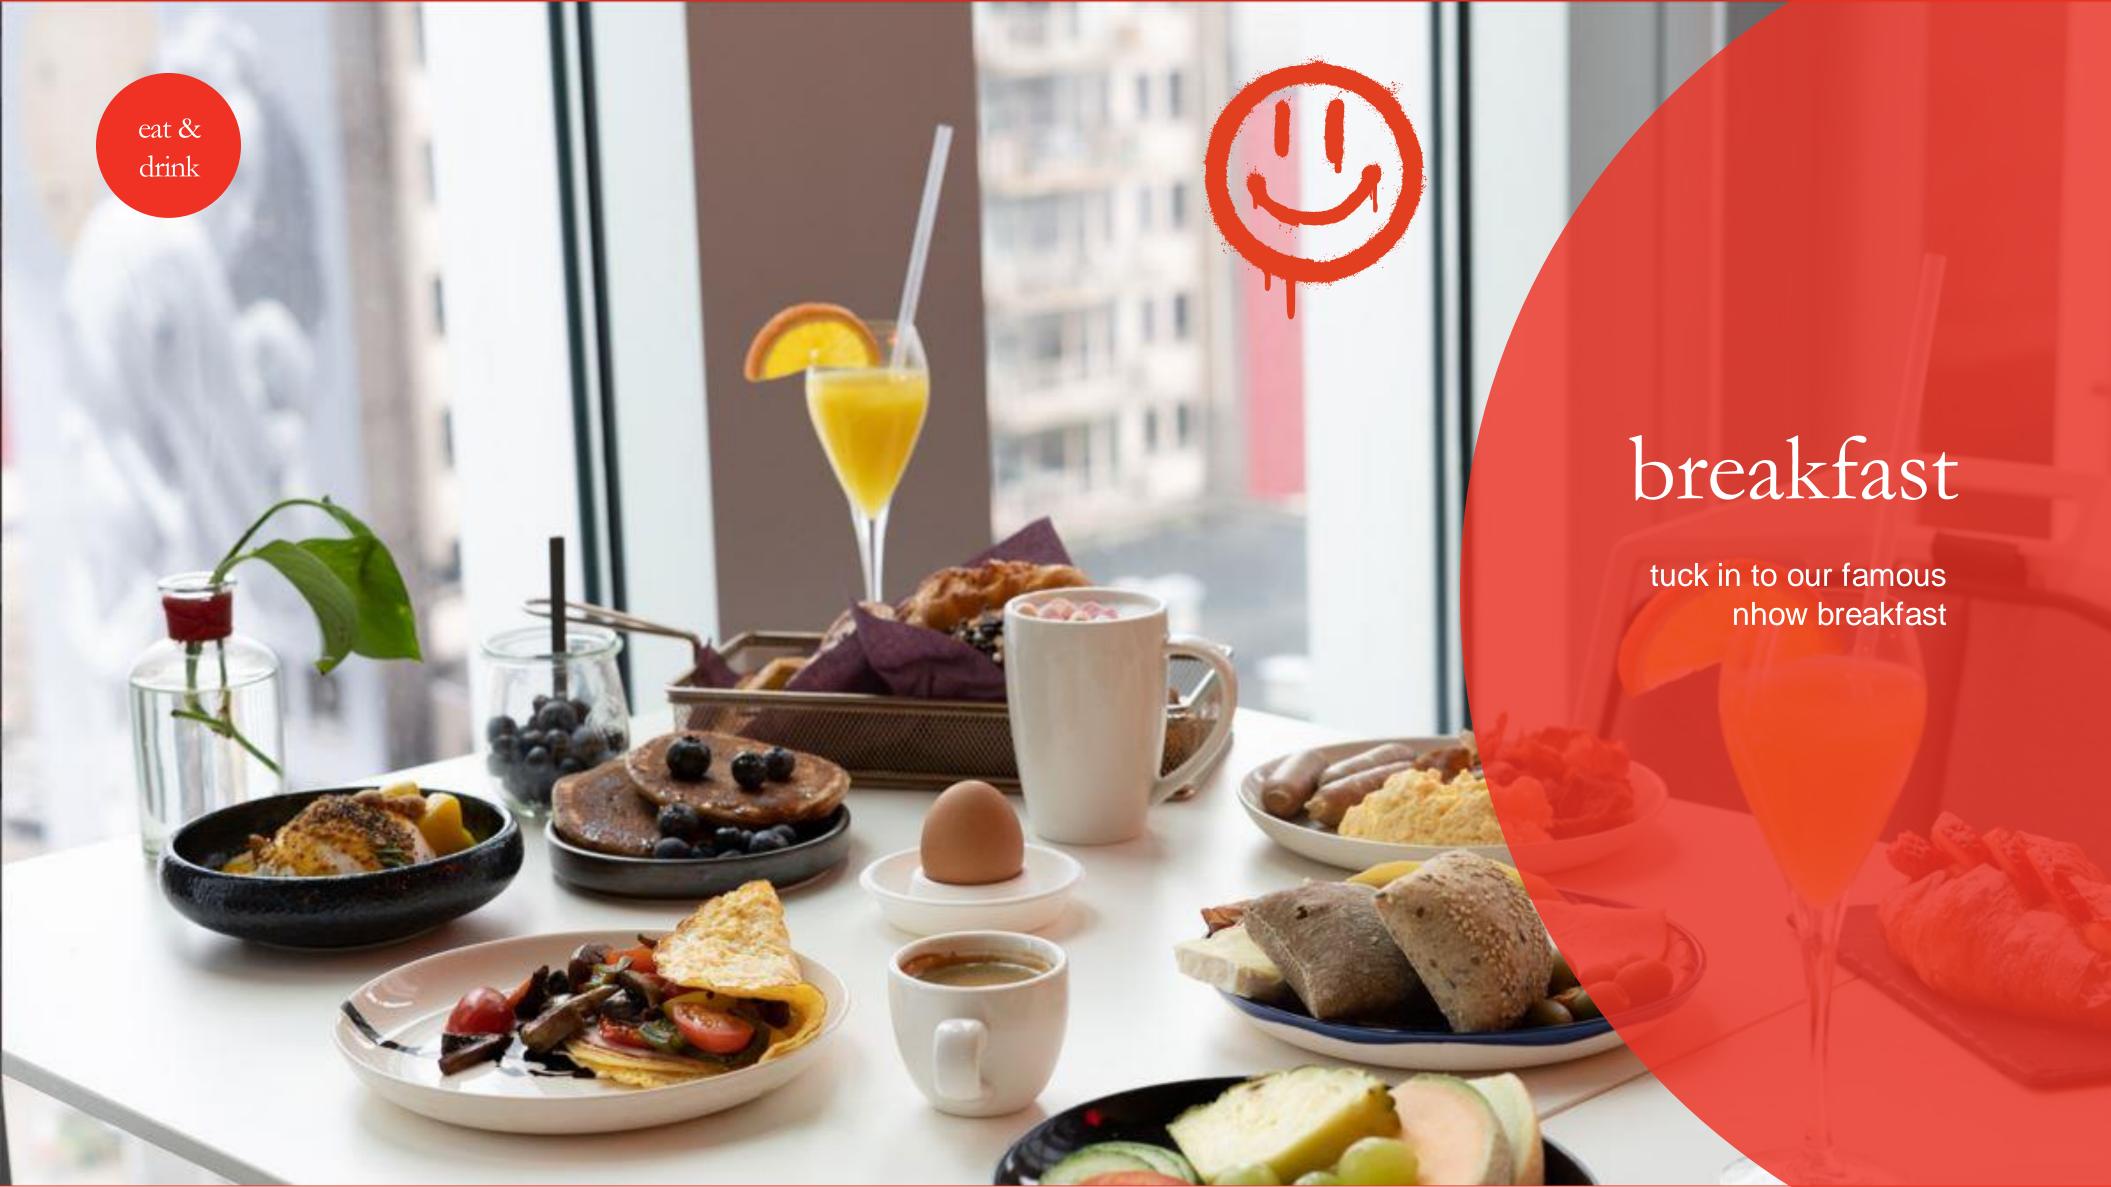

#### tempting food & drinks

kickstart welcome package

Your first treats upon arrival!

And first impressions count, so we've gone all out to impress with for example cookies, pastries, fresh fruit, natural yoghurt with a touch of fruit and crumbled apple pie. Tuck in!

#### tempting food & drinks

afternoon power your tempting break in the afternoon

The perfect combo of something savory and something sweet, plus colorful drinks to wash it all down.

fresh juices and nhow style smoothies

Bright colors, tempting flavors, happy stomachs!

batter recharger lunch

A street food experience to share.
Think fresh bread, delicious dips, cold cuts and surprising bites. Veggie options are always included to make sure there's something for everyone to enjoy.