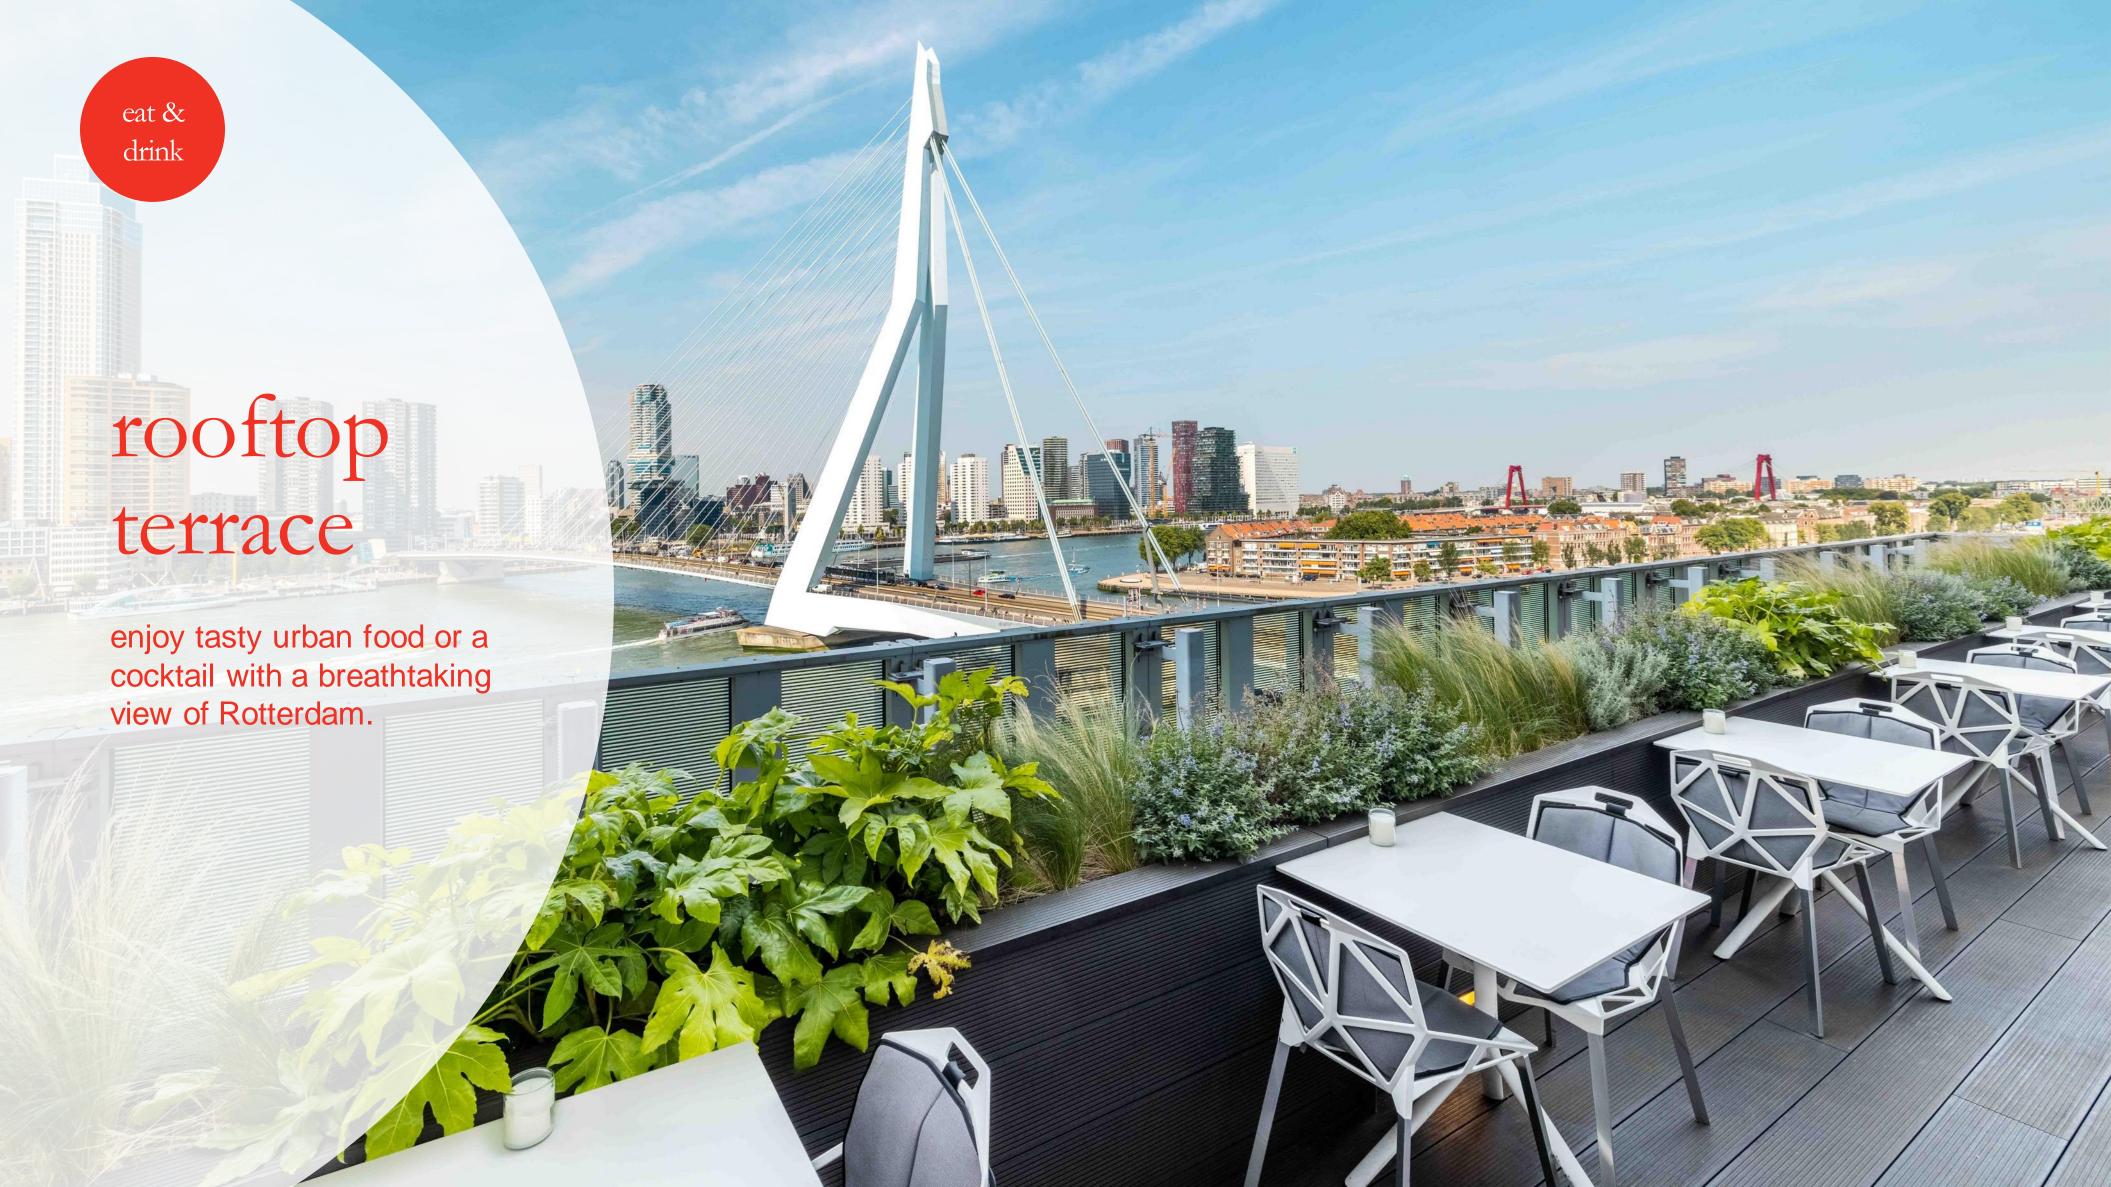

#### ...and not just another boring hotel

274 rooms
11 flexible meeting rooms
Art, architecture & design
First OMA/Rem Koolhaas hotel
One hell of a view
Free WIFI everywhere
Covered parking (600+ places)
Inspiration on the spot
Iconic building: De Rotterdam
Gastrobar ELVY & rooftop terrace