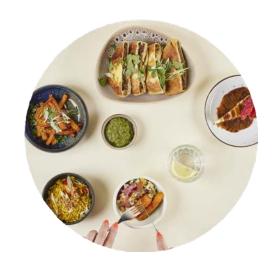

Bright colors, tempting flavors, happy stomachs!

batter recharger lunch

A street food experience to share.
Think fresh bread, delicious dips, cold cuts and surprising bites. Veggie options are always included to make sure there's something for everyone to enjoy.

3-course energy dinner or buffet

A variety of tasty dishes to share, with flavors from around the world. Hot and cold starters, warm main course items including side dishes (veggie option is always included). And to finish: your very own dessert. Yummy!