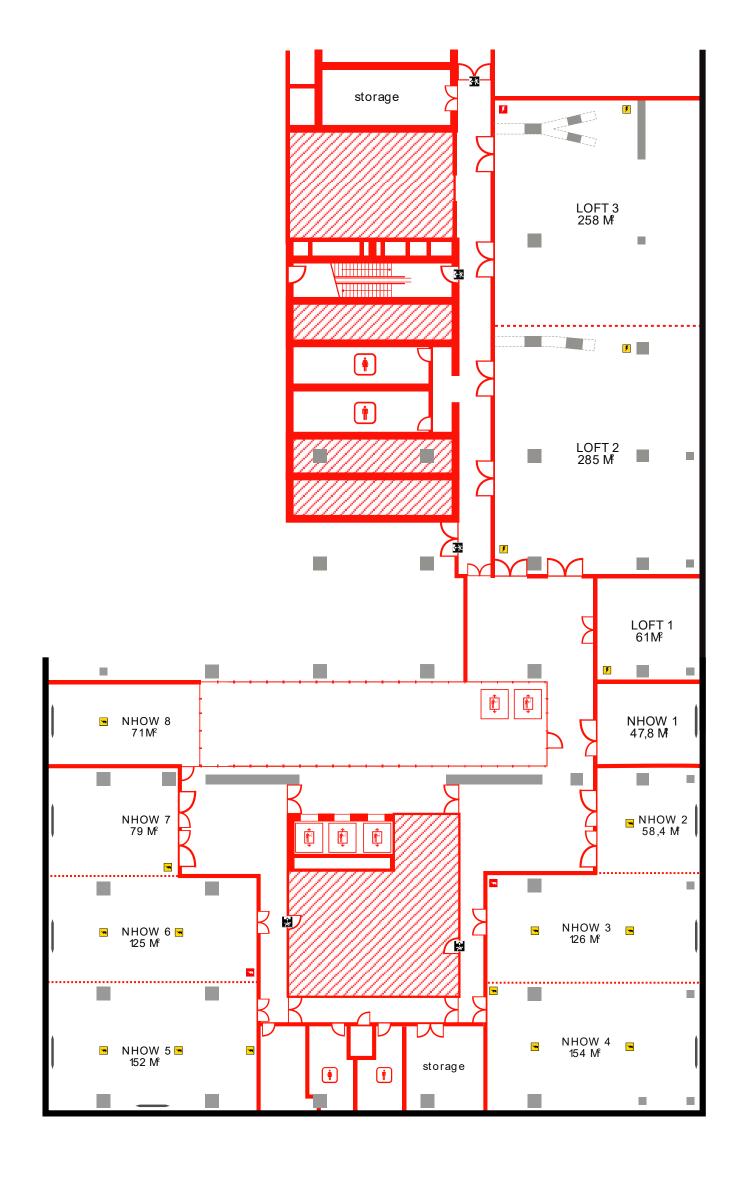

# floor plan

how energetic do you want to get?

We get it. Sometimes you just want to start of with a little bit of energy to see which level works for you. But if you dare to go for all the sparks, we challenge you to go for our super power! package to discoverthe truenhow spirit.

|            |            |         |                | ••••     |          | •     |           |          |
|------------|------------|---------|----------------|----------|----------|-------|-----------|----------|
|            | Board- U-S | Shape ( | Class-<br>room | Carré    | heater ( |       | Sitdown C | Cocktail |
| nhow 1     | 18         | 18      | 18             | 24       | 38       | 29    | 18        | 38       |
| nhow 2     | 18 *       | 18      | 18             | 24       | 50       | 30    | 18        | 50       |
| nhow 3     | 36         | 39      | 42             | 45       | 150      | 70    | 36        | 150      |
| nhow 4     | 36         | 39      | 42             | 45       | 150      | 70    | 36        | 150      |
| nhow 5     | 36         | 39      | 42             | 45       | 110      | 70    | 36        | 110      |
| nhow 6     | 36         | 39      | 42             | •45      | 110      | 70    | 36        | 110      |
| nhow 7     | 18         | 18      | 24             | 24       | 60       | 39    | 18        | 60       |
| nhow 8     | 16-        | 12      | <u>.</u>       | <u>-</u> | -        | )<br> | 16        |          |
| Loft 1     | 12         | 18      | 24             | 22       | 40       | 30    | 12        | 40       |
| Loft 2     | 32         | 38      | 60             | 42       | 120      | 90    | 150       | 250      |
| Loft 3     | 30         | 36      | 60             | 46       | 100      | 70    | 100       | 150      |
| Loft 2+3   | 96         | 38      | 120            | 46       | 220      | 160   | 250       | 400      |
| nhow 3+4   | 72         | 71      | 114            | 84       | 300      | 140   | 72        | 300      |
| nhow 2+3+4 | 72         | 71      | 132            | 84       | 350      | 170   | 72        | 350      |
| nhow 2+3   | 36         | 39      | 60             | 45       | 200      | . 100 | 36        | 200      |
| nhow 5+6   | 72         | 48      | 84             | 54       | 240      | 150   | 72        | 240      |
| nhow 5+6+7 | 72         | 48      | 108            | 54       | 300      | 150   | 72        | 300      |
| nhow 6+7   | 36         | 39      | 66             | 45       | 170      | 100   | 36        | 170      |