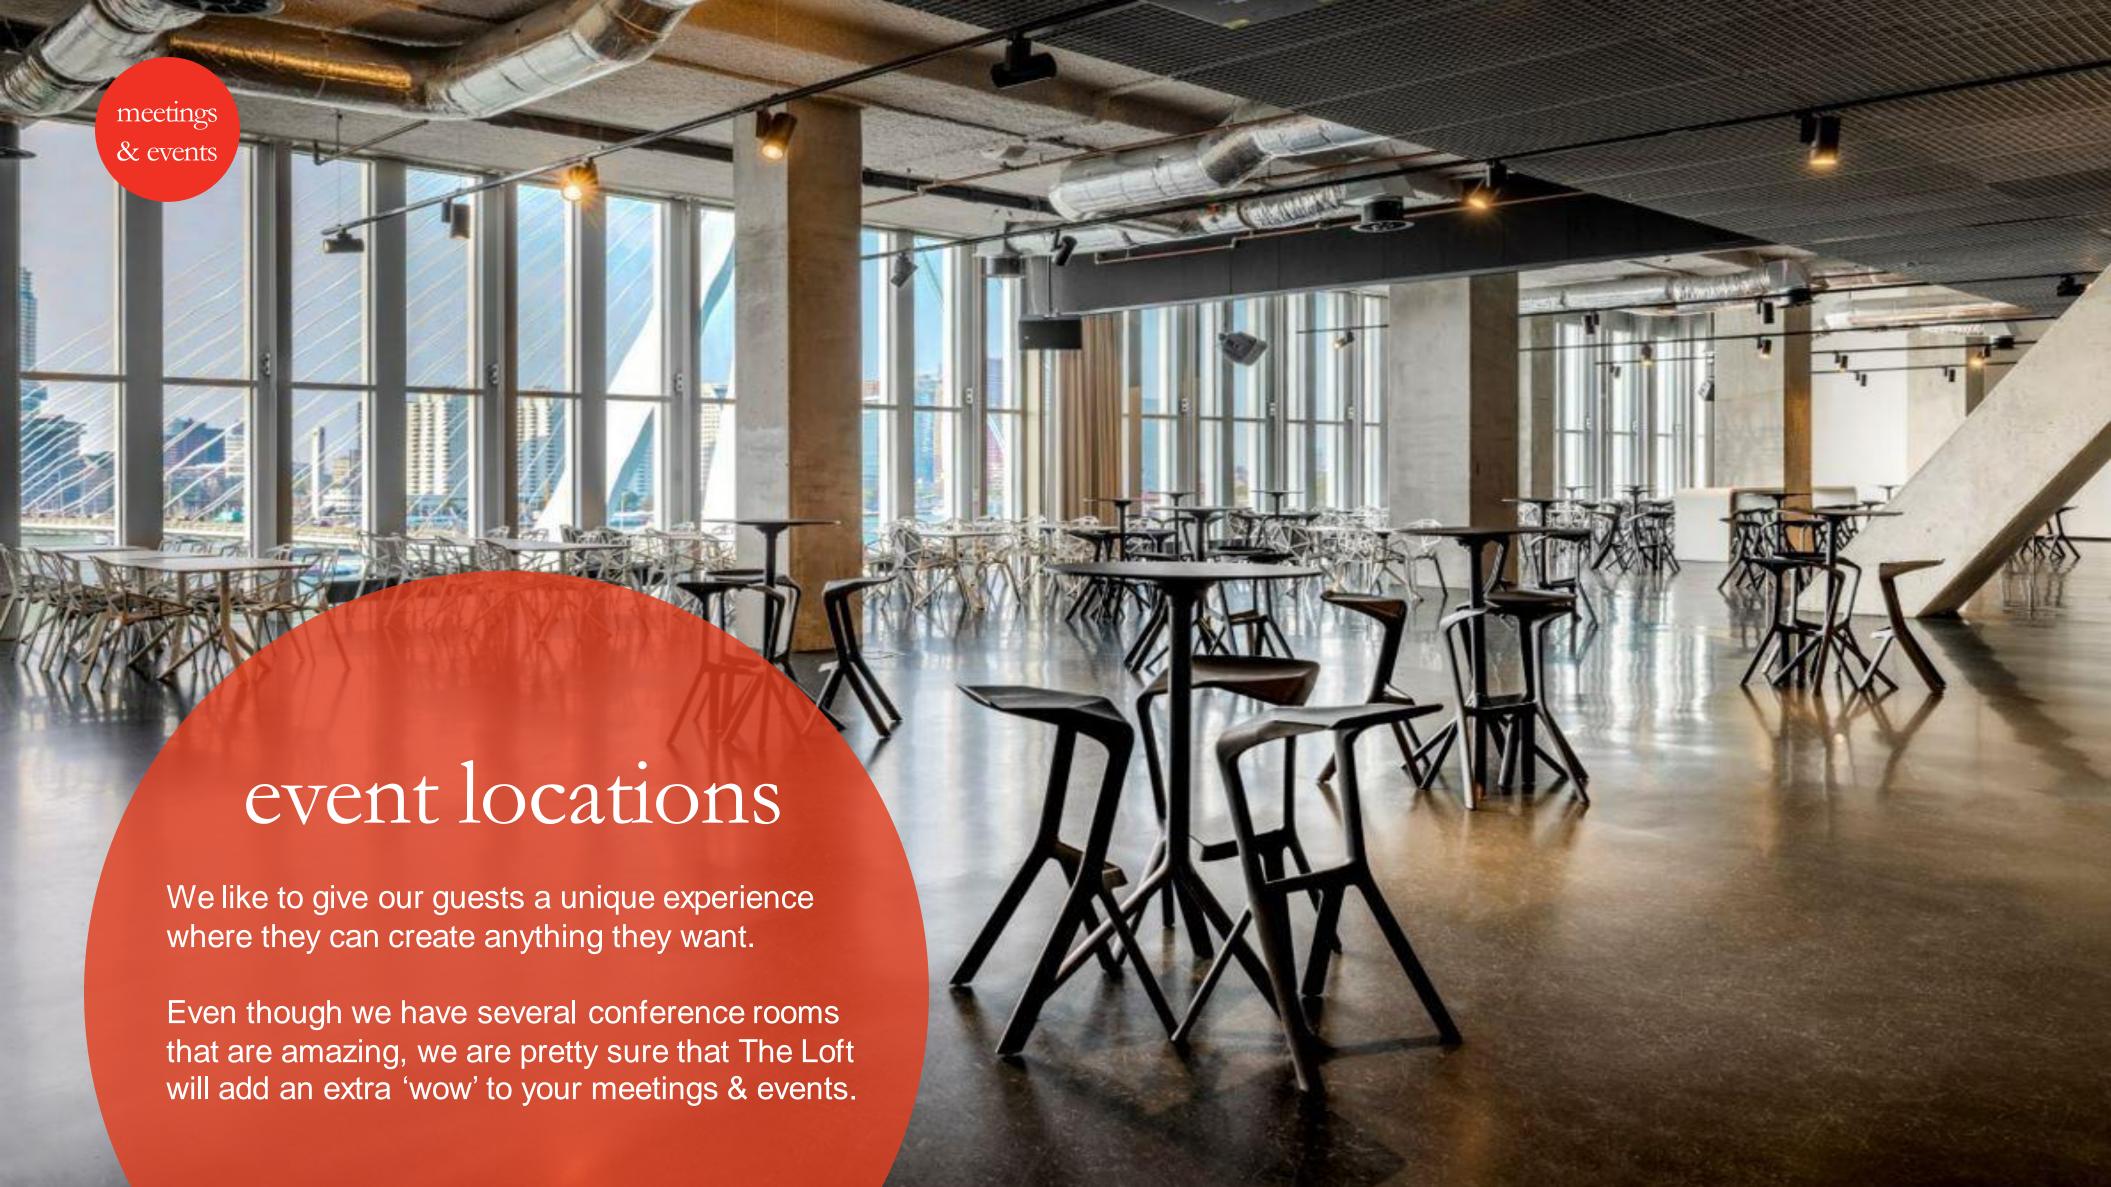

#### the loft

The Loft is our newly added state-of-the-art Meetings & Events venue: 700m2 of fully customizable space.

The best thing is, you can not only host meetings but also throw an after drink or party as well. And if you feel like hosting an exhibition, fashion show, wedding party or event, we will make it happen!

The Loft is designed to inspire in a spectacular way with of course the best view in town.

- Unique open space
- Up to 400 guests capacity
- Floor-to-ceiling windows
- Custom-built mobile bar
- Movable separation walls
- Customizable lighting grid
- Top-notch F&B facilities
- Integrated audio / video facilities
- Unlimited customizability