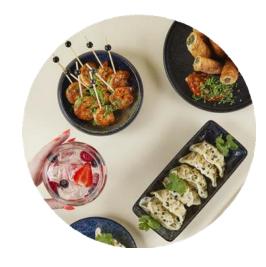

unplug closing package

1hr drinks & snacks

Winding down is just as import as charging up, so enjoy 3 snacks per person (meat, veggie, and fish options), and choose between soft drinks, draft beer, and house wine.

3-course energy dinner or buffet

A variety of tasty dishes to share, with flavors from around the world. Hot and cold starters, warm main course items including side dishes (veggie option is always included). And to finish: your very own dessert. Yummy!